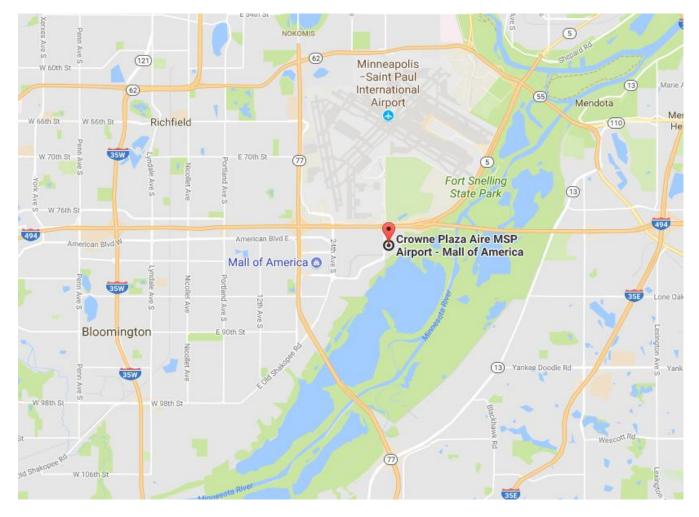

# DIRECTIONS

#### From the North:

Take 35 W South To I-494, Go East On I-494 To 34th Ave Exit 1b, Turn Right On 34th Ave 1 Block to American Blvd. Turn Left – Hotel Entrance on Right.

#### From the South:

Take 35 W North To I-494, Go East On I-494 To 34th Ave. Exit 1b, Turn Right On 34th Avenue. 1 Block to American Blvd. Turn Left – Hotel Entrance on Right.

## From the East:

Follow I-494 West To 34th Ave. Exit 1b, Turn Left On 34th Ave., Go 2 Blocks To American Blvd. Turn Left – Hotel Entrance On Right

#### From the West:

Follow I-494 East To 34th Ave. Exit 1b, Turn Right On 34th Ave., Go 1 Block to American Blvd. – Turn Left – Hotel Entrance on Right.

## Light Rail:

We are just steps away from the Light Rail American Blvd. stop.

#### Crowne Plaza Aire MSP Airport - Mall of America Phone: (952) 854-9000 3 Appletree Square Bloomington, MN 55425