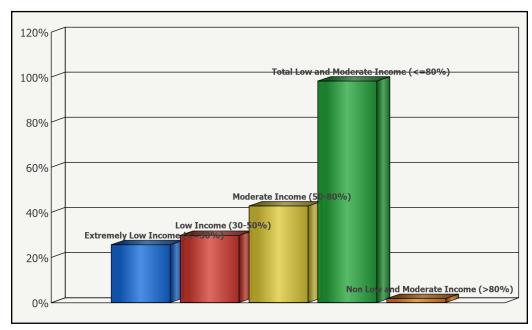

#### **Income of CDBG Beneficiaries**

| Income Level                          | Percentage |
|---------------------------------------|------------|
| Extremely Low Income (<=30%)          | 25.64%     |
| Low Income (30-50%)                   | 29.74%     |
| Moderate Income (50-80%)              | 42.82%     |
| Total Low and Moderate Income (<=80%) | 98.21%     |
| Non Low and Moderate Income (>80%)    | 1.79%      |