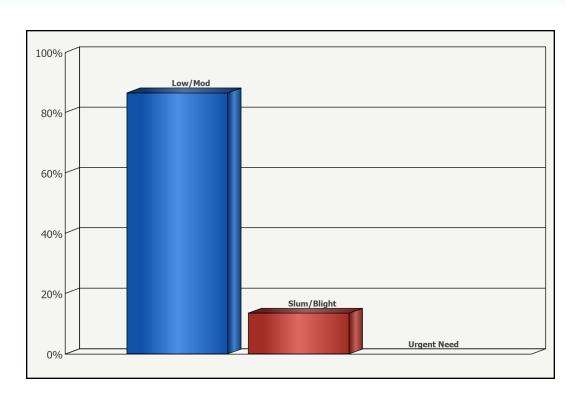

# **Program Targeting**

| 1 -Percentage of Expenditures Assisting Low-<br>and Moderate-Income Persons and Households<br>Either Directly or On an Area Basis <sup>3</sup>                                                                                                                                   | 86.50% |
|----------------------------------------------------------------------------------------------------------------------------------------------------------------------------------------------------------------------------------------------------------------------------------|--------|
| 2 -Percentage of Expenditures That Benefit<br>Low/Mod Income Areas                                                                                                                                                                                                               | 23.19% |
| 3 -Percentage of Expenditures That Aid in The Prevention or Elimination of Slum or Blight                                                                                                                                                                                        | 13.50% |
| 4 -Percentage of Expenditures Addressing<br>Urgent Needs                                                                                                                                                                                                                         | 0.00%  |
| <ul> <li>5 -Funds Expended in Neighborhood</li> <li>(Community For State) Revitalization Strategy</li> <li>Areas and by Community Development</li> <li>Financial Institution.</li> <li>6 -Percentage of Funds Expended in</li> <li>Neighborhood (Community For State)</li> </ul> | \$0.00 |
| Revitalization Strategy Areas and by Community Development Financial Institution                                                                                                                                                                                                 | 0.00%  |