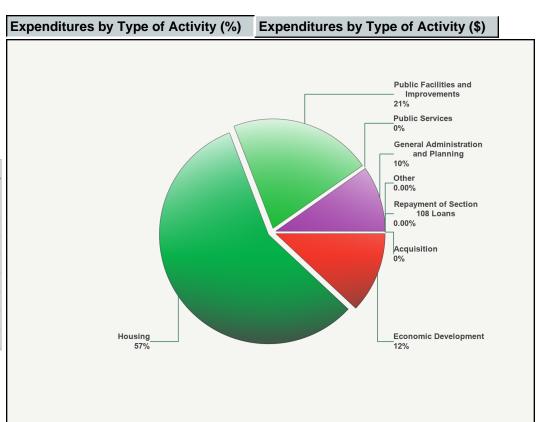

#### **Expenditures**<sup>2</sup>

| Type of Activity                    | Expenditure     | Percentage |
|-------------------------------------|-----------------|------------|
| Acquisition                         | \$0.00          | 0.00%      |
| Economic Development                | \$1,896,229.73  | 11.88%     |
| Housing                             | \$9,127,460.78  | 57.16%     |
| Public Facilities and Improvements  | \$3,393,073.01  | 21.25%     |
| Public Services                     | \$0.00          | 0.00%      |
| General Administration and Planning | \$1,550,213.51  | 9.71%      |
| Other                               | \$0.00          | 0.00%      |
| Repayment of Section 108 Loans      | \$0.00          | 0.00%      |
| Total                               | \$15,966,977.03 | 100.00%    |