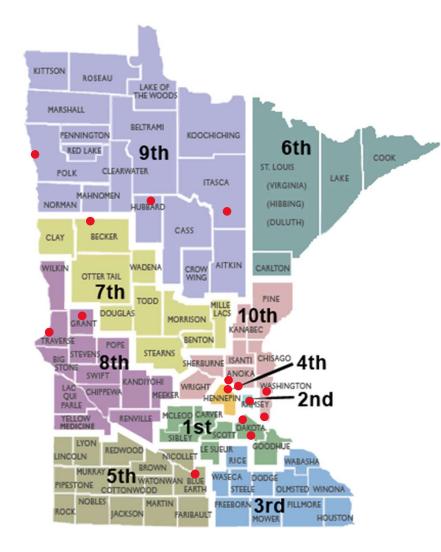

## Forensic Navigator Orders by District

7/29/2024

## Forensic Navigator Orders by County

Map of Orders Received

| 1 <sup>st</sup>          | 2 <sup>nd</sup> | 3 <sup>rd</sup> | 4 <sup>th</sup>   | 5 <sup>th</sup>   |
|--------------------------|-----------------|-----------------|-------------------|-------------------|
| Carver – 5               | Ramsey – 2      | Freeborn – 1    | Hennepin -<br>232 | Blue Earth - 23   |
| <mark>Dakota – 49</mark> |                 | Steele – 5      |                   | Cottonwood –<br>2 |
| Scott – 3                |                 | Winona – 1      |                   | Redwood – 3       |
| Goodhue – 10             |                 |                 |                   | Murray – 1        |
| McLeod - 2               |                 |                 |                   | Nicollet - 3      |

| 6 <sup>th</sup> | 7 <sup>th</sup>           | 8 <sup>th</sup> | 9 <sup>th</sup>   | 10th               |
|-----------------|---------------------------|-----------------|-------------------|--------------------|
| Carlton - 1     | Becker – 5                | Kandiyohi — 5   | Aitkin – 11       | Washington –<br>36 |
| Lake – 1        | <mark>Stearns – 72</mark> | Meeker – 5      | Beltrami – 6      | Wright – 9         |
| St. Louis – 35  | Todd – 2                  | Pope – 2        | Crow Wing –<br>15 |                    |
|                 | Wadena - 2                | Renville – 1    | Kittson – 3       |                    |
|                 |                           |                 | Mahnomen - 1      |                    |
|                 |                           |                 | Polk – 15         |                    |
|                 |                           |                 | Cass - 4          |                    |