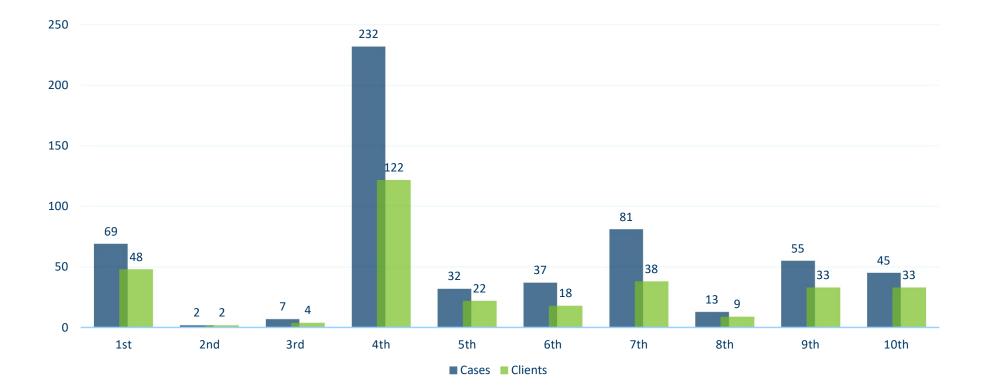

ses | 3               | 22                |
| Total Cases               | 4               | 11                |
|                           | 5               | 4                 |
|                           | 6               | 4                 |
|                           | 7               | 1                 |
| 328                       | 8               | 1                 |
| Total Clients             | 9               | 3                 |
|                           | 11              | 1                 |
|                           | 12              | 1                 |
|                           | 17              | 1                 |

\*Received through Friday July 5, 2024

7/29/2024

# Forensic Navigator Orders by Date



7/29/2024

## Forensic Navigator Orders by District



7/29/2024

## Forensic Navigator Orders by County



Map of Orders Received

| 1 <sup>st</sup>          | 2 <sup>nd</sup> | 3 <sup>rd</sup> | 4 <sup>th</sup>   | 5 <sup>th</sup>   |
|--------------------------|-----------------|-----------------|-------------------|-------------------|
| Carver – 5               | Ramsey – 2      | Freeborn – 1    | Hennepin -<br>232 | Blue Earth - 23   |
| <mark>Dakota – 49</mark> |                 | Steele – 5      |                   | Cottonwood –<br>2 |
| Scott – 3                |                 | Winona – 1      |                   | Redwood – 3       |
| Goodhue – 10             |                 |                 |                   | Murray – 1        |
| McLeod - 2               |                 |                 |                   | Nicoll