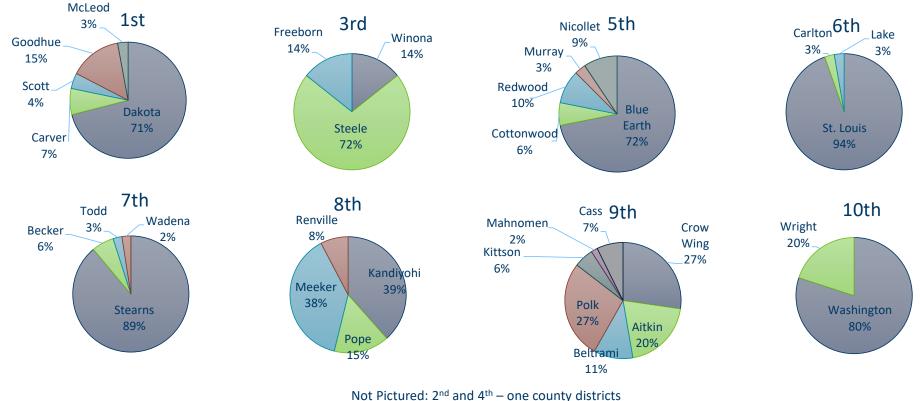

### Forensic Navigator Orders District Breakdown by County

Forensic Navigator Program Summary | mn.gov/cab

7/29/2024

## Forensic Navigator Orders by County

Map of Orders Received

| 1 <sup>st</sup>          | 2 <sup>nd</sup> | 3 <sup>rd</sup> | 4 <sup>th</sup>   | 5 <sup>th</sup>   |
|--------------------------|-----------------|-----------------|-------------------|-------------------|
| Carver – 5               | Ramsey – 2      | Freeborn – 1    | Hennepin -<br>232 | Blue Earth - 23   |
| <mark>Dakota – 49</mark> |                 | Steele – 5      |                   | Cottonwood –<br>2 |
| Scott – 3                |                 | Winona – 1      |                   | Redwood – 3       |
| Goodhue – 10             |                 |                 |                   | Murray – 1        |
| McLeod - 2               |                 |                 |                   | Nicollet - 3      |

| 6 <sup>th</sup> | 7 <sup>th</sup>           | 8 <sup>th</sup> | 9 <sup>th</sup>   | 10th               |
|-----------------|---------------------------|-----------------|-------------------|--------------------|
| Carlton - 1     | Becker – 5                | Kandiyohi — 5   | Aitkin – 11       | Washington –<br>36 |
| Lake – 1        | <mark>Stearns – 72</mark> | Meeker – 5      | Beltrami – 6      | Wright – 9         |
| St. Louis – 35  | Todd – 2                  | Pope – 2        | Crow Wing –<br>15 |                    |
|                 | Wadena - 2                | Renville – 1    | Kittson – 3       |                    |
|                 |                           |                 | Mahnomen - 1      |                    |
|                 |                           |                 | Polk – 15         |                    |
|                 |                           |                 | Cass - 4          |                    |