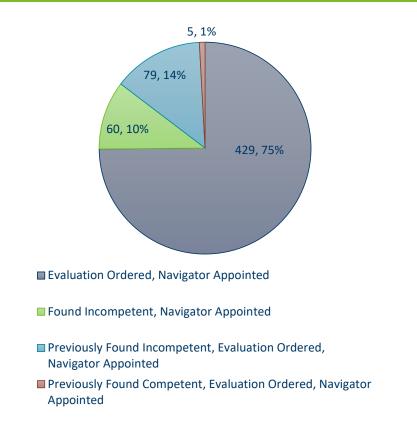

#### Forensic Navigator Orders by Type

| Order Type                                                                  | Number<br>of Cases |
|-----------------------------------------------------------------------------|--------------------|
| Evaluation Ordered,<br>Navigator Appointed                                  | 429                |
| Found Incompetent,<br>Navigator Appointed                                   | 60                 |
| Previously Found Incompetent,<br>Evaluation Ordered,<br>Navigator Appointed | 79                 |
| Previously Found Competent,<br>Evaluation Ordered,<br>Navigator Appointed   | 5                  |