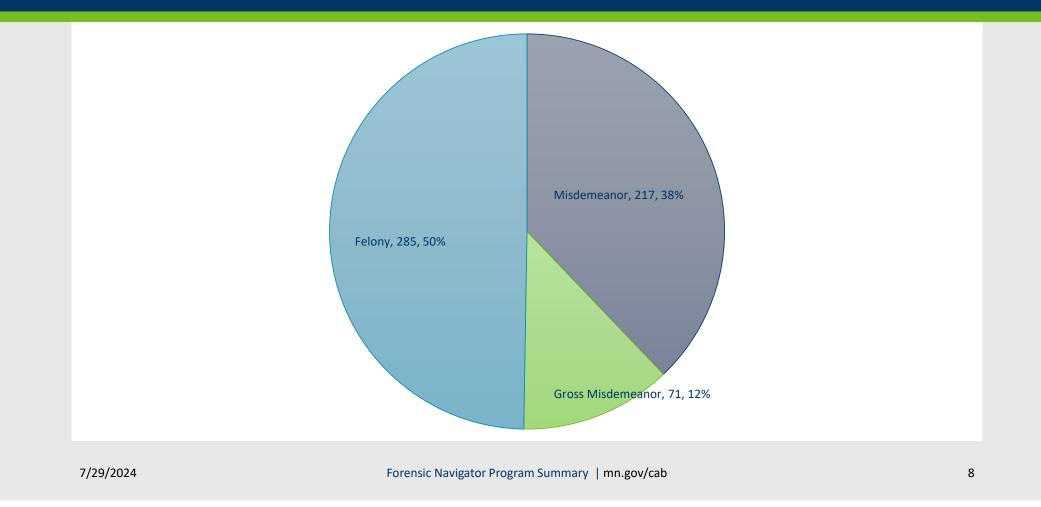

or Orders District Breakdown by County



Forensic Navigator Program Summary | mn.gov/cab

7/29/2024

#### Forensic Navigator Orders by Type



| Order Type                                                                  | Number<br>of Cases |
|-----------------------------------------------------------------------------|--------------------|
| Evaluation Ordered,<br>Navigator Appointed                                  | 429                |
| Found Incompetent,<br>Navigator Appointed                                   | 60                 |
| Previously Found Incompetent,<br>Evaluation Ordered,<br>Navigator Appointed | 79                 |
| Previously Found Competent,<br>Evaluation Ordered,<br>Navigator Appointed   | 5                  |

#### Forensic Navigator Orders by Offense Level



### Forensic Navigator Orders by Offense Type

| Offense Type            | Number of Cases |
|-------------------------|-----------------|
| Assault                 | 82 - 14.2%      |
| Trespass                | 75 – 13%        |
| Threats                 | 48 - 8.3%       |
| Domestic                | 48 - 8.3%       |
| Theft                   | 45 – 7.8%       |
| Drugs                   | 35 – 6.1%       |
| Disorderly Conduct      | 28              |
| Burglary                | 24              |
| DWI                     | 19              |
| Criminal Sexual Conduct | 15              |
| Possess Ammo/Firearm    | 15              |
| Obstruct Legal Process  | 13              |
| Damage to Property      | 13              |

| Offense Type                     | Number of Cases |
|----