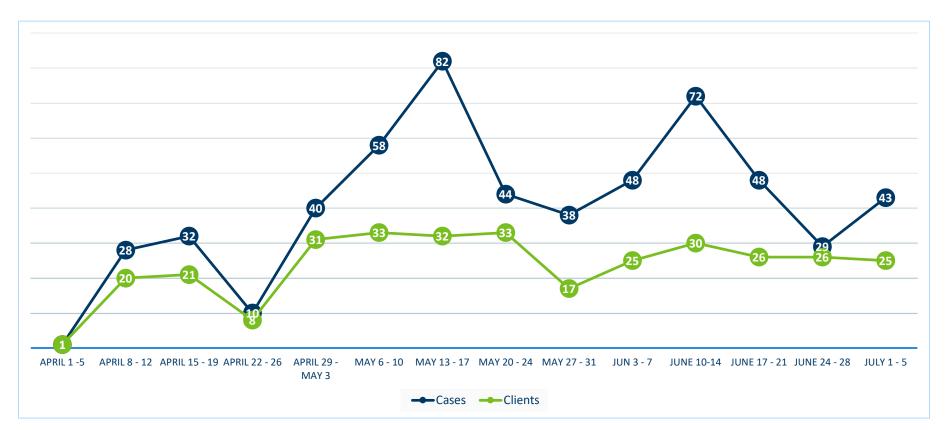

| 56                |
| <b>573</b><br>Total Cases | 3               | 22                |
| Total Cases               | 4               | 11                |
|                           | 5               | 4                 |
|                           | 6               | 4                 |
|                           | 7               | 1                 |
| 328                       | 8               | 1                 |
| Total Clients             | 9               | 3                 |
|                           | 11              | 1                 |
|                           | 12              | 1                 |
|                           | 17              | 1                 |

\*Received through Friday July 5, 2024

7/29/2024

# Forensic Navigator Orders by Date



7/29/2024

## Forensic Navigator Orders by District



7/29/2024

## Forensic Navigator Orders by County



Map of Orders Received

| 1 <sup>st</sup>          | 2 <sup>nd</sup> | 3 <sup>rd</sup> | 4 <sup>th</sup>   | 5 <sup>th</sup>   |
|--------------------------|-----------------|-----------------|-------------------|-------------------|
| Carver – 5               | Ramsey – 2      | Freeborn – 1    | Hennepin -<br>232 | Blue Earth - 23   |
| <mark>Dakota – 49</mark> |                 | Steele – 5      |                   | Cottonwood –<br>2 |
| Scott – 3                |                 | Winona – 1      |                   | Redwood – 3       |
| Goodhue – 10             |                 |                 |                   | Murray – 1        |
| McLeod - 2               |