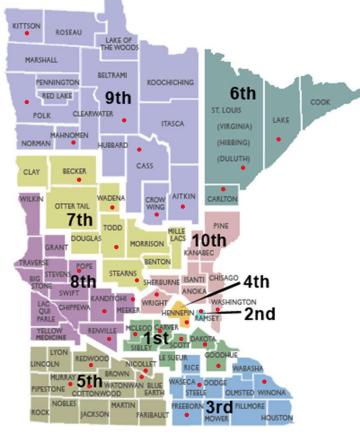

## Forensic Navigator Orders by County

Map of Orders Received

| 1 <sup>st</sup>          | 2 <sup>nd</sup> | 3 <sup>rd</sup> | 4 <sup>th</sup>   | 5 <sup>th</sup>   |
|--------------------------|-----------------|-----------------|-------------------|-------------------|
| Carver – 5               | Ramsey – 2      | Freeborn – 1    | Hennepin -<br>232 | Blue Earth - 23   |
| <mark>Dakota – 49</mark> |                 | Steele – 5      |                   | Cottonwood –<br>2 |
| Scott – 3                |                 | Winona – 1      |                   | Redwood – 3       |
| Goodhue – 10             |                 |                 |                   | Murray – 1        |
| McLeod - 2               |                 |                 |                   | Nicollet - 3      |

| 6 <sup>th</sup> | 7 <sup>th</sup>           | 8 <sup>th</sup> | 9 <sup>th</sup>   | 10th               |
|-----------------|---------------------------|-----------------|-------------------|--------------------|
| Carlton - 1     | Becker – 5                | Kandiyohi — 5   | Aitkin – 11       | Washington –<br>36 |
| Lake – 1        | <mark>Stearns – 72</mark> | Meeker – 5      | Beltrami – 6      | Wright – 9         |
| St. Louis – 35  | Todd – 2                  | Pope – 2        | Crow Wing –<br>15 |                    |
|                 | Wadena - 2                | Renville – 1    | Kittson – 3       |                    |
|                 |                           |                 | Mahnomen - 1      |                    |
|                 |                           |                 | Polk – 15         |                    |
|                 |                           |                 | Cass - 4          |                    |