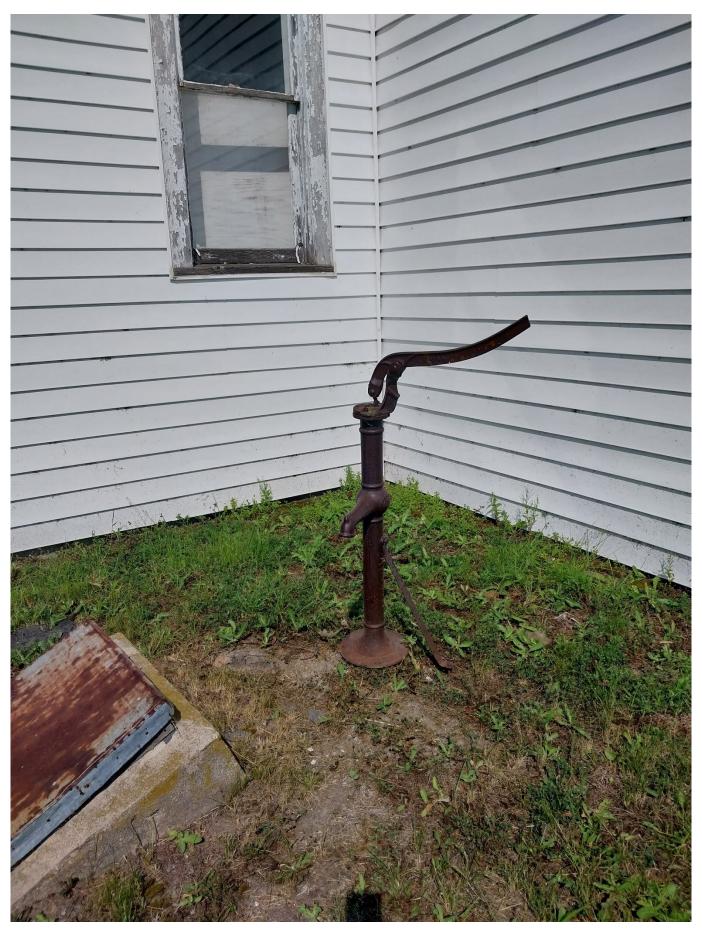

MN\_Kittson County\_Teien Central School\_0001

Primary (east) façade, bell, and cupola, camera facing west.

MN\_Kittson County\_Teien Central School\_0002 South elevation with handpump, camera facing north.

MN\_Kittson County\_Teien Central School\_0006
Historic swing set in relation to the building; camera facing northeast.

MN\_Kittson County\_Teien Central School\_0007 7 of 18 Historic handpump and well head, at the southeast corner of the building, camera facing northeast.