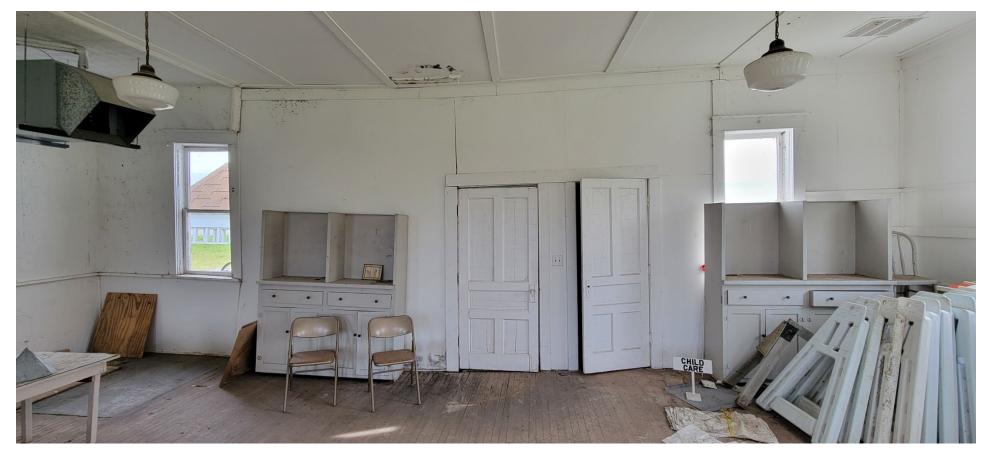

MN\_Kittson County\_Teien Central School\_0012
Interior east wall of first-floor classroom with voting booths, camera facing east.

MN\_Kittson County\_Teien Central School\_0013 Interior west wall of first-floor classroom, detail of original windows, painted plaster chalkboards, camera facing west.