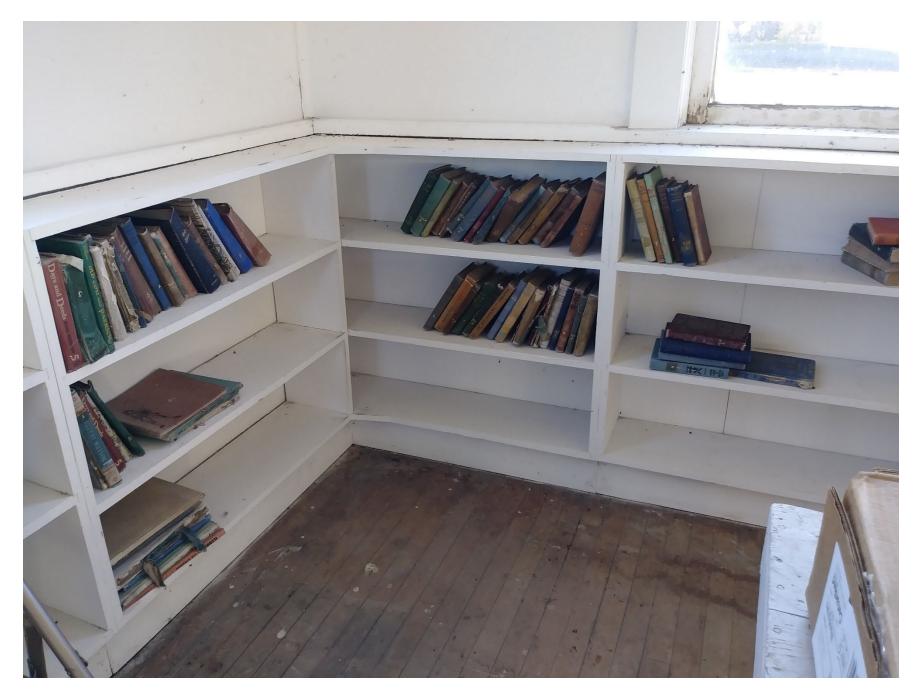

MN\_Kittson County\_Teien Central School\_0014
Interior southwest corner of first-floor classroom, detail of built-in bookshelves, camera facing southwest

MN\_Kittson County\_Teien Central School\_0015 Interior stair mid-landing, camera facing east.