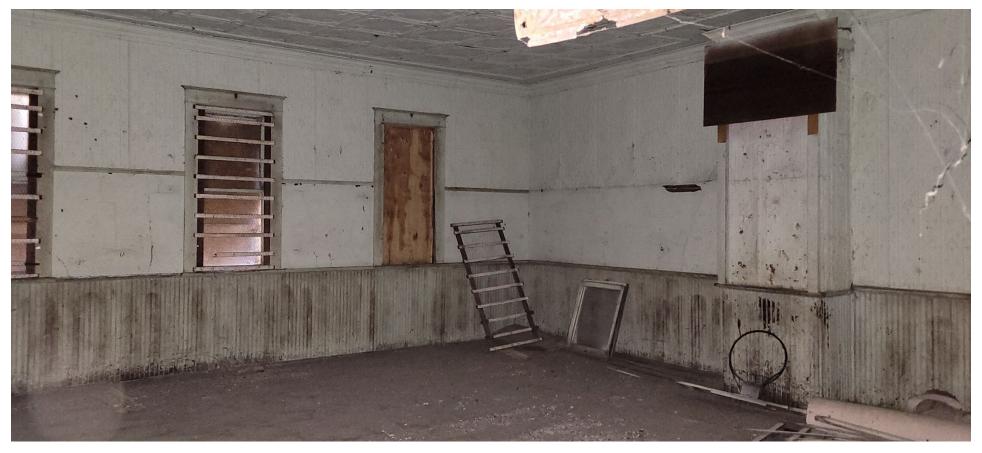

MN\_Kittson County\_Teien Central School\_0012
Interior east wall of first-floor classroom with voting booths, camera facing east.

MN\_Kittson County\_Teien Central School\_0013 Interior west wall of first-floor classroom, detail of original windows, painted plaster chalkboards, camera facing west.

MN\_Kittson County\_Teien Central School\_0014
Interior southwest corner of first-floor classroom, detail of built-in bookshelves, camera facing southwest

MN\_Kittson County\_Teien Central School\_0015 Interior stair mid-landing, camera facing east.