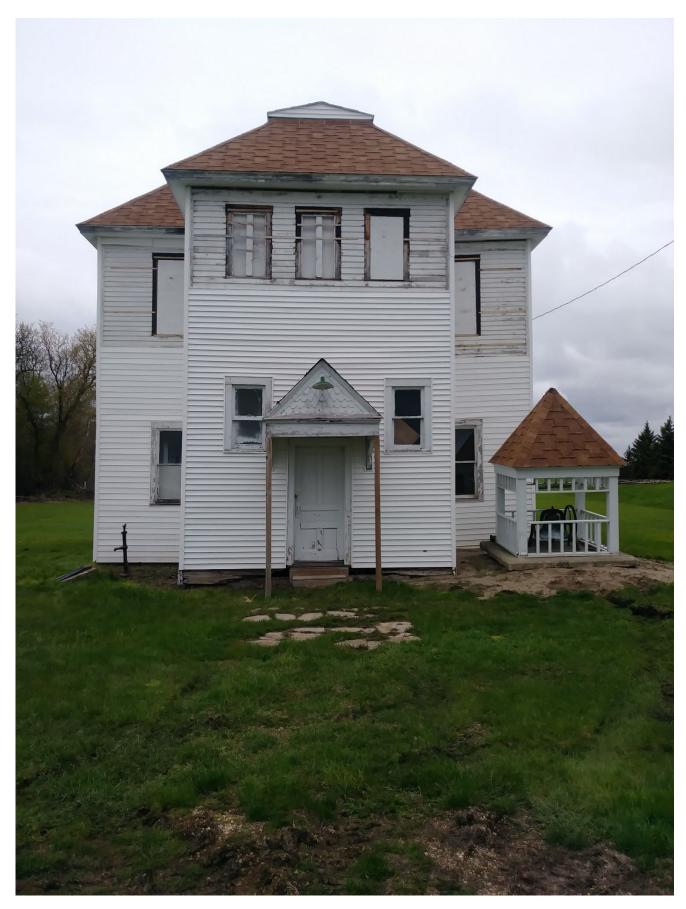

MN\_Kittson County\_Teien Central School\_0001

Primary (east) façade, bell, and cupola, camera facing west.

MN\_Kittson County\_Teien Central School\_0002 South elevation with handpump, camera facing north.