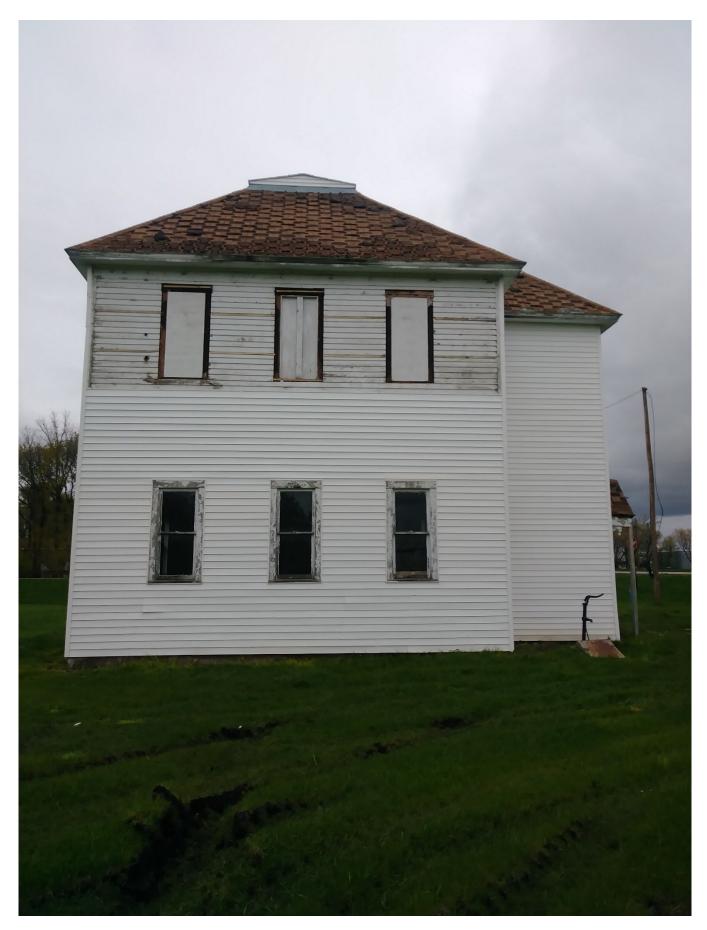

MN\_Kittson County\_Teien Central School\_0003 West elevation, camera facing east.

MN\_Kittson County\_Teien Central School\_0004 North elevation, camera facing south.

MN\_Kittson County\_Teien Central School\_0005 Historic swing set frame on south side of building, camera facing southeast.