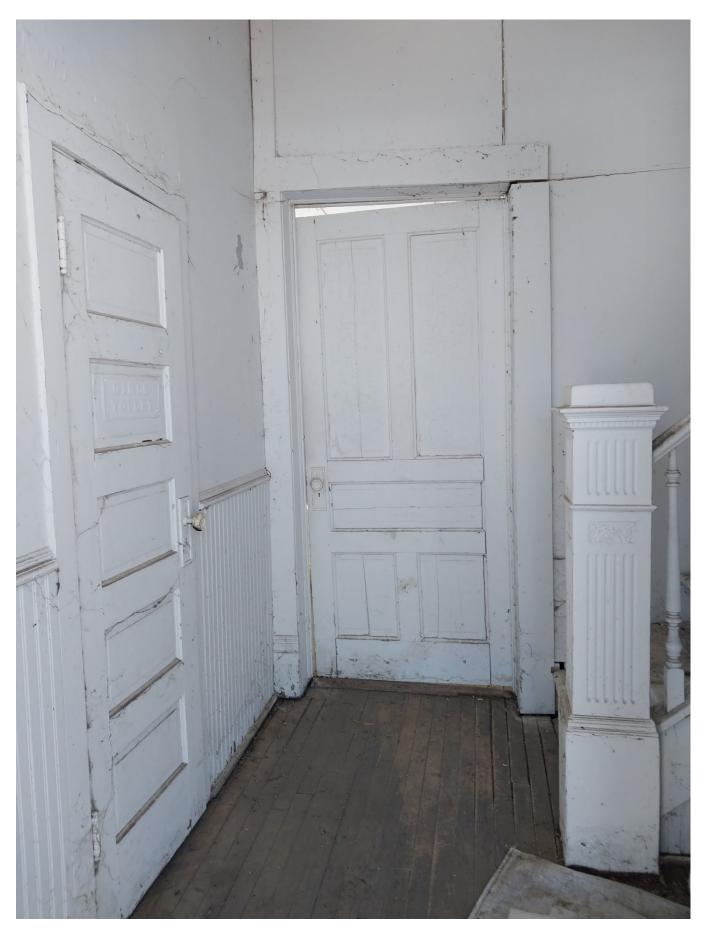

MN\_Kittson County\_Teien Central School\_0008
Interior first-floor entry hall, door to classroom in background, camera facing west.

MN\_Kittson County\_Teien Central School\_0009
Interior first-floor entry hall, toilet doors at right, front door at center, storage closet at left, camera facing east/southeast.