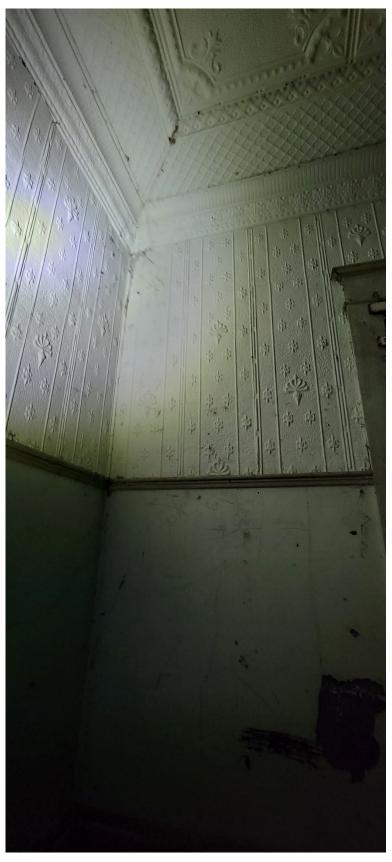

17 of 18

MN\_Kittson County\_Teien Central School\_0018 18 of 18 Interior second-floor classroom, detail of decorative metal walls and stamped metal ceiling, camera facing southwest corner.