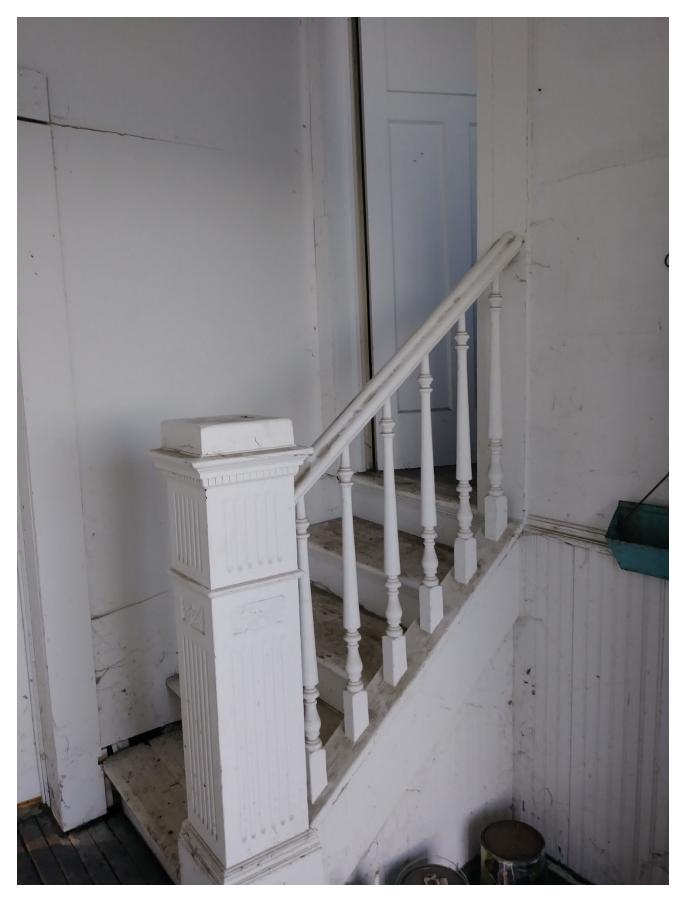

MN\_Kittson County\_Teien Central School\_0010
Interior first-floor entry hall, stairway to second floor, camera facing northwest.

MN\_Kittson County\_Teien Central School\_0011
Interior northwest corner of first-floor classroom, camera facing northwest.