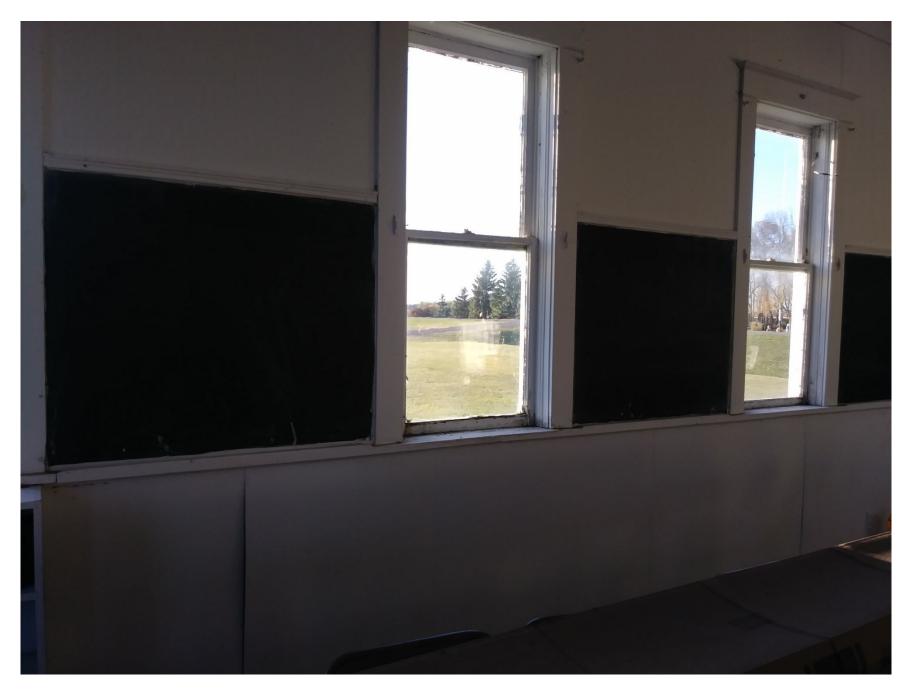

MN\_Kittson County\_Teien Central School\_0012
Interior east wall of first-floor classroom with voting booths, camera facing east.

MN\_Kittson County\_Teien Central School\_0013 Interior west wall of first-floor classroom, detail of original windows, painted plaster chalkboards, camera facing west.