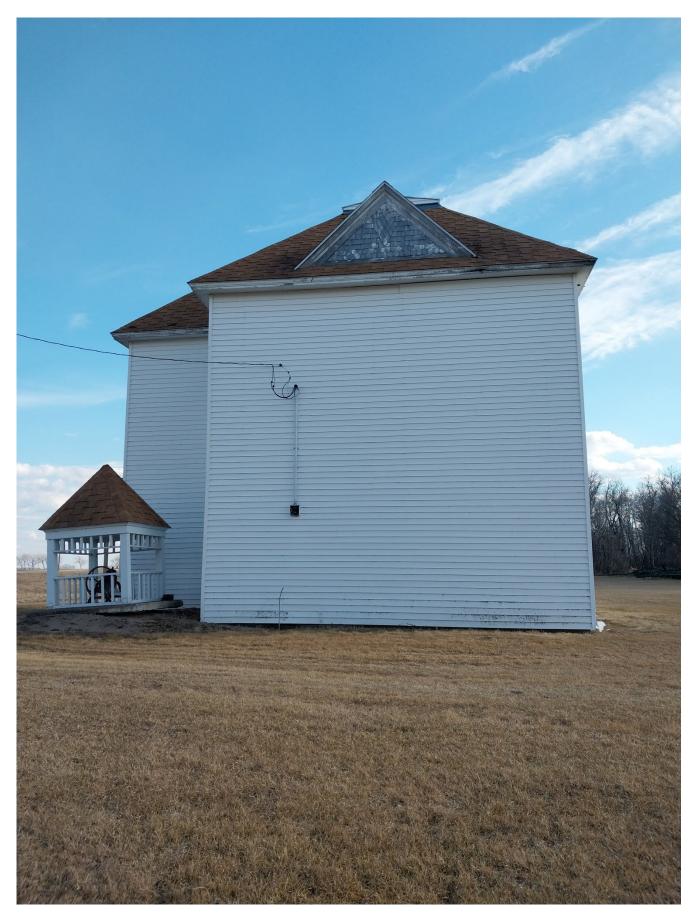

MN\_Kittson County\_Teien Central School\_0001

Primary (east) façade, bell, and cupola, camera facing west.

MN\_Kittson County\_Teien Central School\_0002 South elevation with handpump, camera facing north.