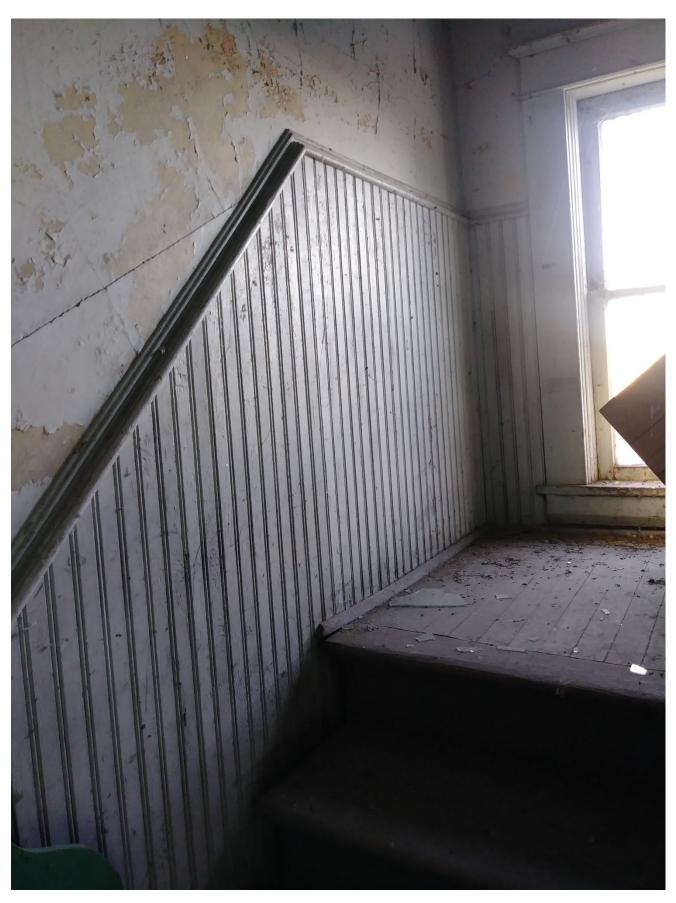

MN\_Kittson County\_Teien Central School\_0014
Interior southwest corner of first-floor classroom, detail of built-in bookshelves, camera facing southwest

MN\_Kittson County\_Teien Central School\_0015 Interior stair mid-landing, camera facing east.

MN\_Kittson County\_Teien Central School\_0016

Interior upper stair landing, looking down towards the mid-landing, camera facing east.

MN\_Kittson County\_Teien Central School\_0017
Interior second-floor open classroom, camera facing northwest.