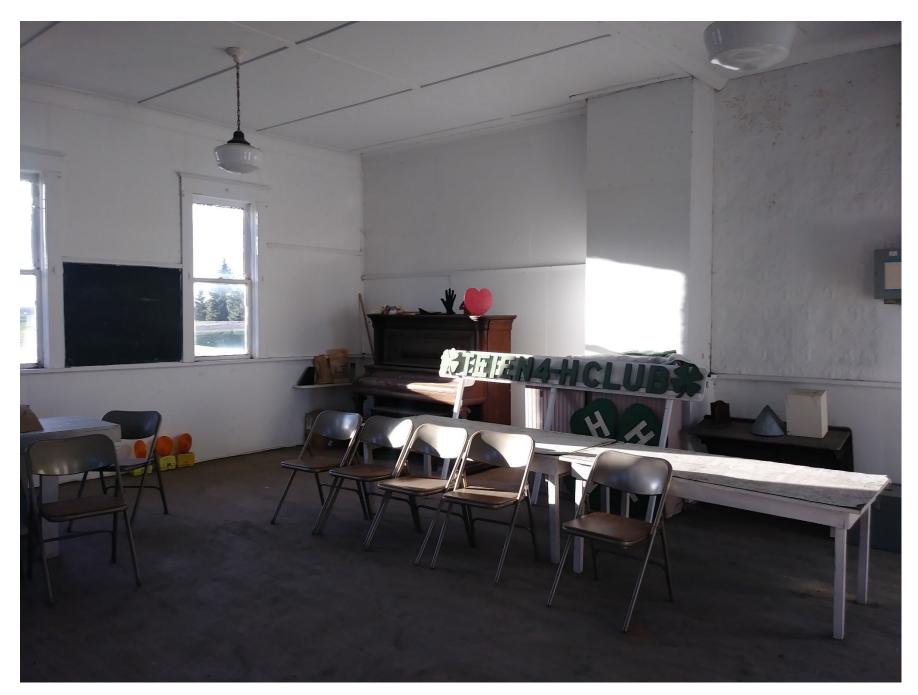

MN\_Kittson County\_Teien Central School\_0016

Interior upper stair landing, looking down towards the mid-landing, camera facing east.

MN\_Kittson County\_Teien Central School\_0017
Interior second-floor open classroom, camera facing northwest.