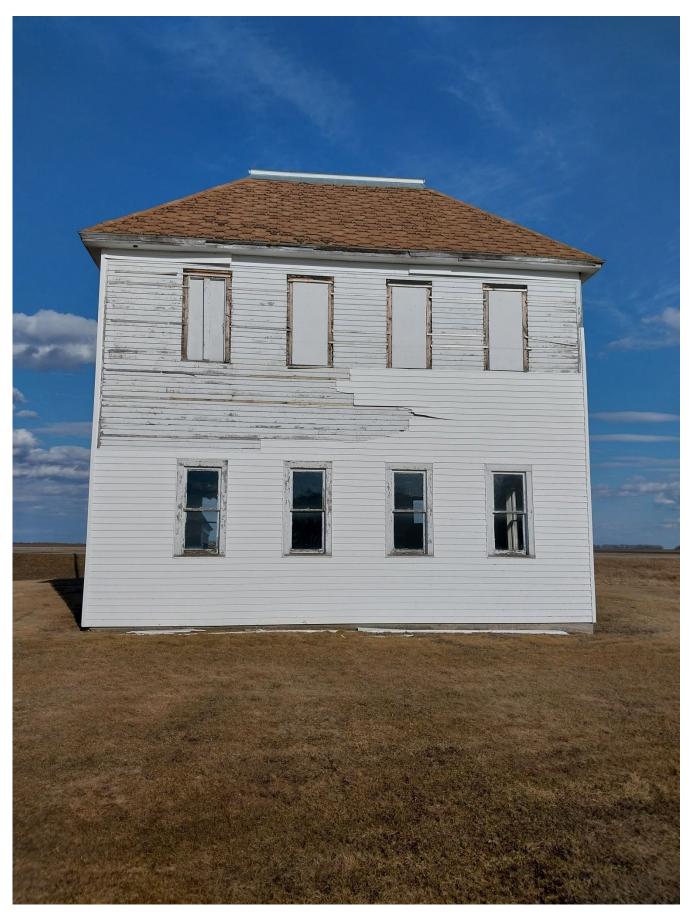

MN\_Kittson County\_Teien Central School\_0003 West elevation, camera facing east.

MN\_Kittson County\_Teien Central School\_0004 North elevation, camera facing south.

MN\_Kittson County\_Teien Central School\_0005 Historic swing set frame on south side of building, camera facing southeast.