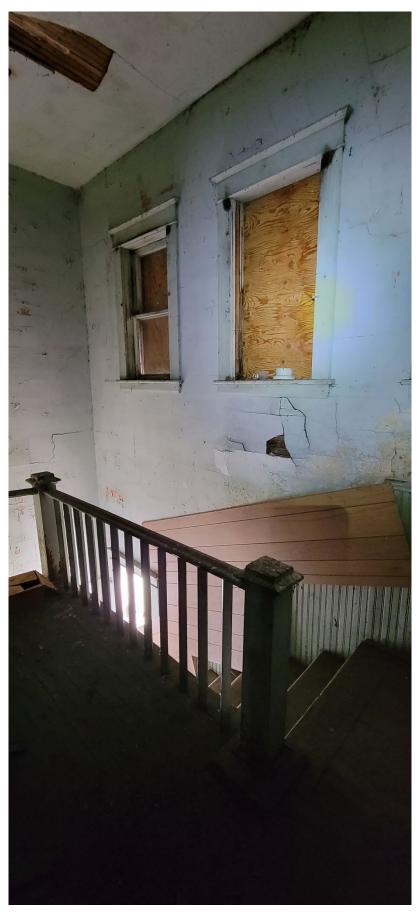

MN\_Kittson County\_Teien Central School\_0016

Interior upper stair landing, looking down towards the mid-landing, camera facing east.

MN\_Kittson County\_Teien Central School\_0017
Interior second-floor open classroom, camera facing northwest.