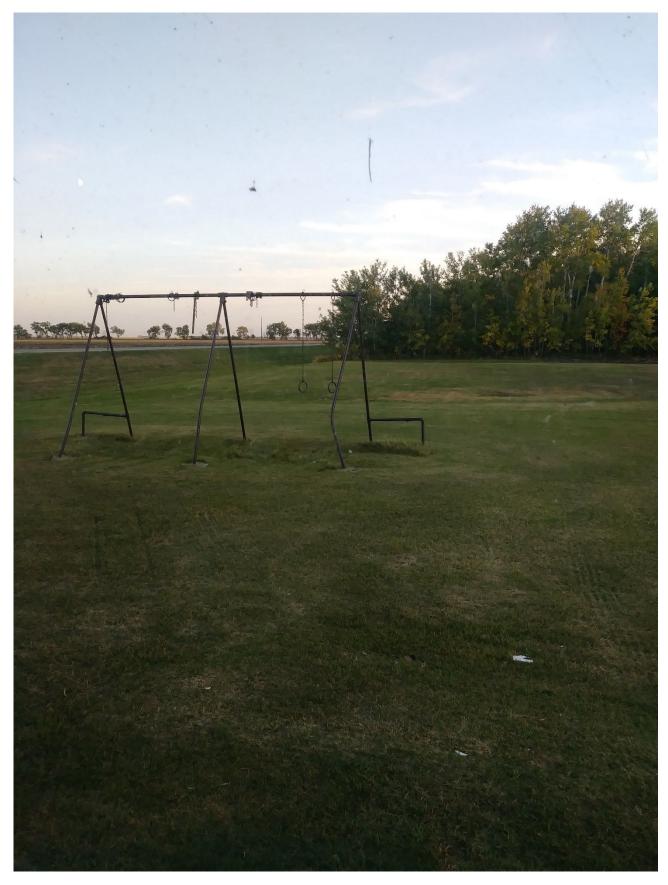

MN\_Kittson County\_Teien Central School\_0003 West elevation, camera facing east.

MN\_Kittson County\_Teien Central School\_0004 North elevation, camera facing south.

MN\_Kittson County\_Teien Central School\_0005 Historic swing set frame on south side of building, camera facing southeast.

MN\_Kittson County\_Teien Central School\_0006
Historic swing set in relation to the building; camera facing northeast.

MN\_Kittson County\_Teien Central School\_0007 7 of 18 Historic handpump and well head, at the southeast corner of the building, camera facing northeast.