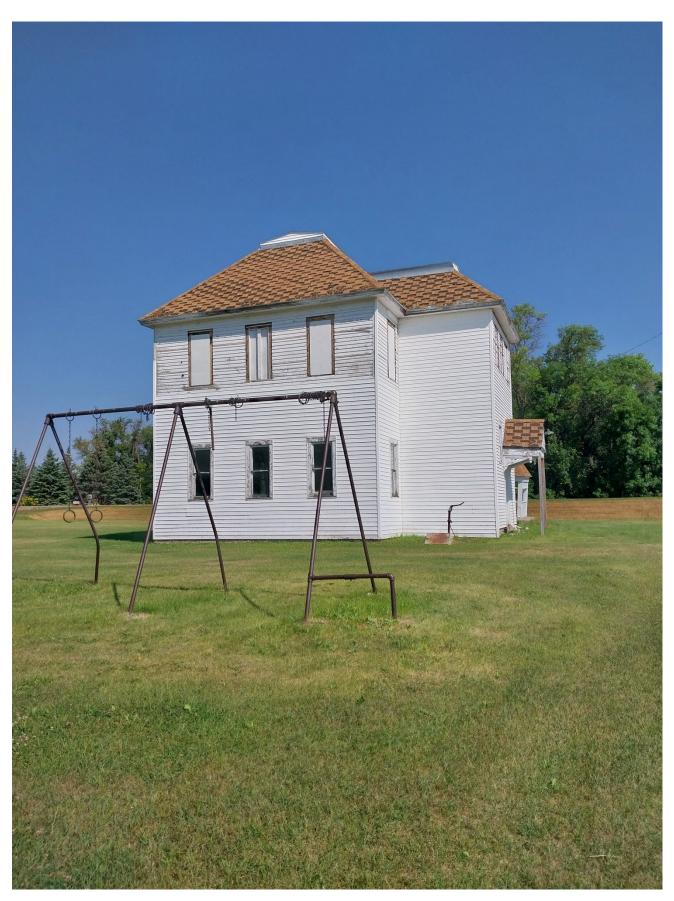

MN\_Kittson County\_Teien Central School\_0003 West elevation, camera facing east.

MN\_Kittson County\_Teien Central School\_0004 North elevation, camera facing south.

MN\_Kittson County\_Teien Central School\_0005 Historic swing set frame on south side of building, camera facing southeast.

MN\_Kittson County\_Teien Central School\_0006
Historic swing set in relation to the building; camera facing northeast.

MN\_Kittson County\_Teien Central School\_0007 7 of 18 Historic handpump and well head, at the southeast corner of the building, camera facing northeast.