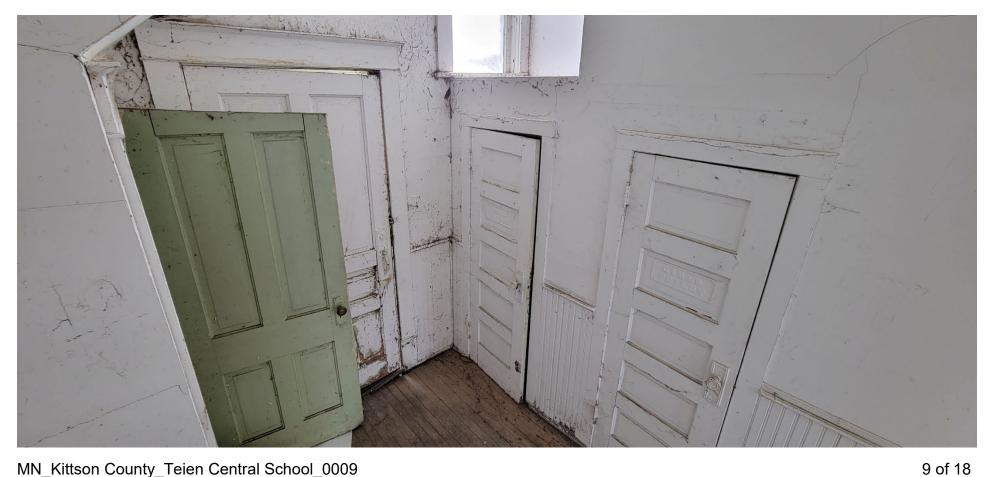

MN\_Kittson County\_Teien Central School\_0008
Interior first-floor entry hall, door to classroom in background, camera facing west.

MN\_Kittson County\_Teien Central School\_0009
Interior first-floor entry hall, toilet doors at right, front door at center, storage closet at left, camera facing east/southeast.