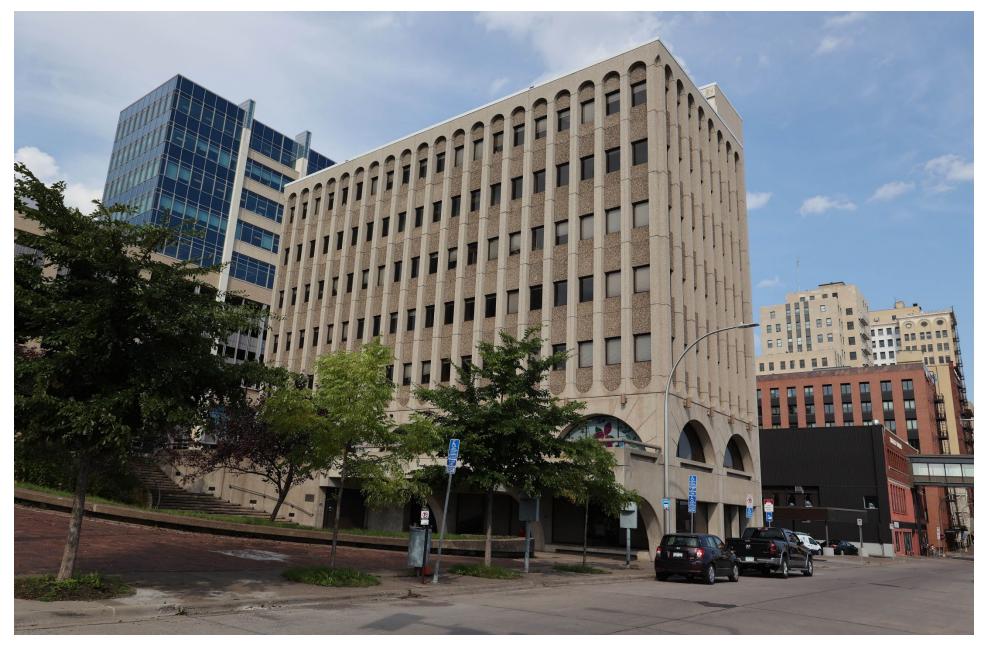

MN\_St. Louis County\_Ordean Building\_0001 exterior, looking southeast

MN\_St. Louis County\_Ordean Building\_0002 exterior, looking southeast into plaza

MN\_St. Louis County\_Ordean Building\_0003 exterior, looking east at plaza