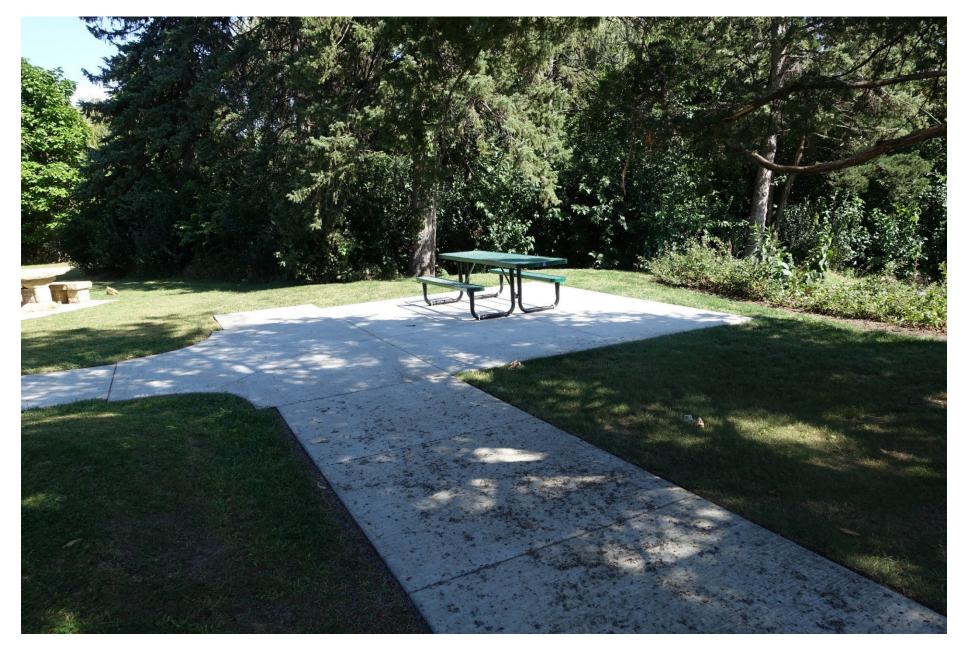

MN\_Hennepin County\_Graeser Roadside Parking Area\_0019 Graeser Park, facing northeast from W. Broadway Avenue across sidewalk and concrete path.

MN\_Hennepin County\_Graeser Roadside Parking Area\_0020 Graeser Park, facing east across concrete path and metal picnic table.