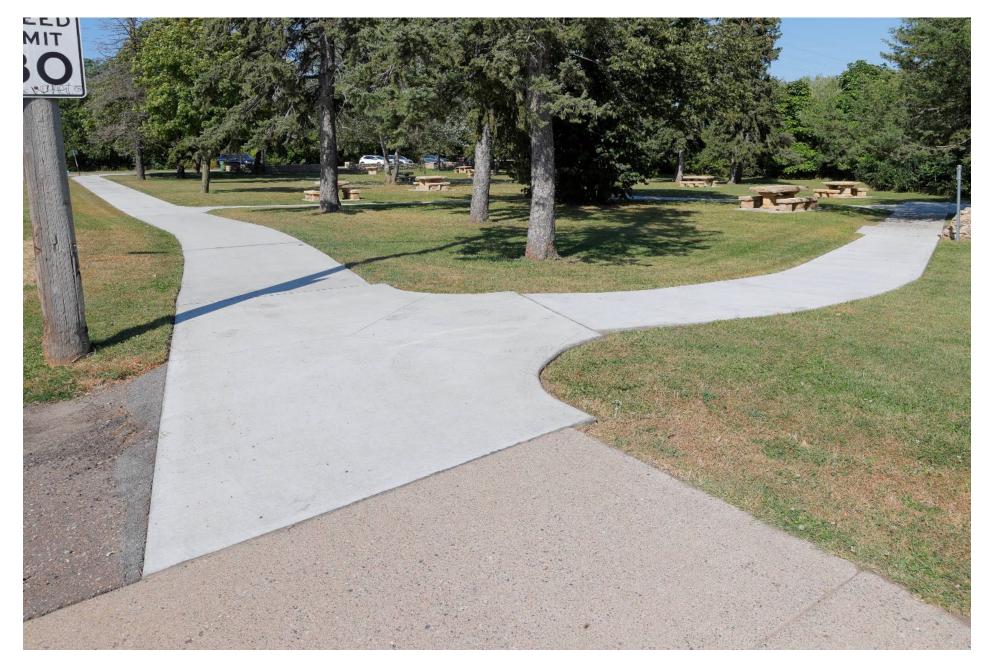

MN\_Hennepin County\_Graeser Roadside Parking Area\_0019 Graeser Park, facing northeast from W. Broadway Avenue across sidewalk and concrete path.

MN\_Hennepin County\_Graeser Roadside Parking Area\_0020 Graeser Park, facing east across concrete path and metal picnic table.