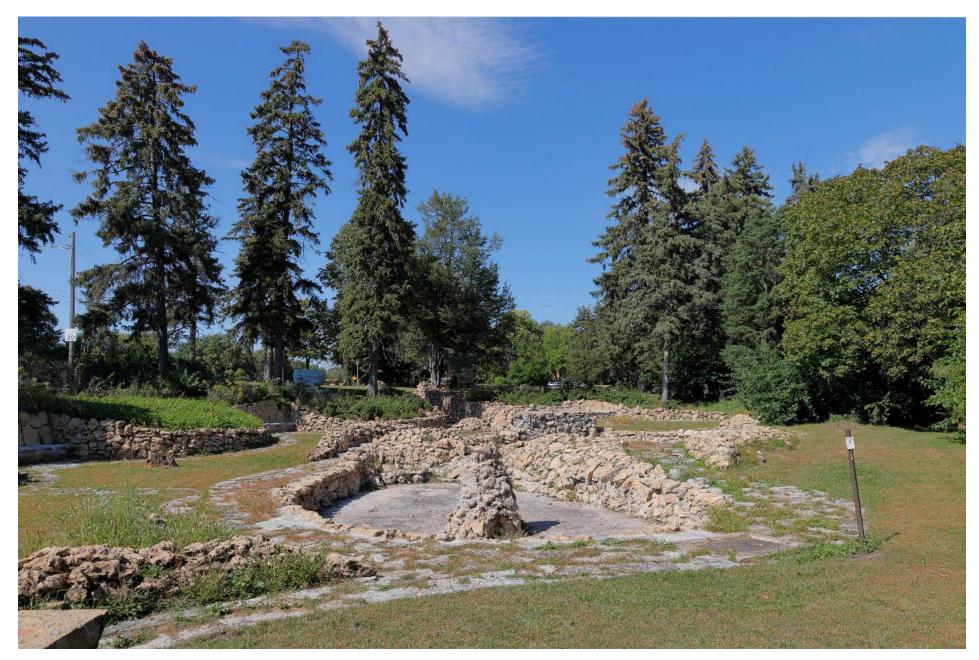

MN\_Hennepin County\_Graeser Roadside Parking Area\_0013 Graeser Park, facing northwest across rock garden toward Lakeland Avenue. Volcano-style fountain mound at center.

MN\_Hennepin County\_Graeser Roadside Parking Area\_0014 Graeser Park, facing northwest to rock garden steps and bench.