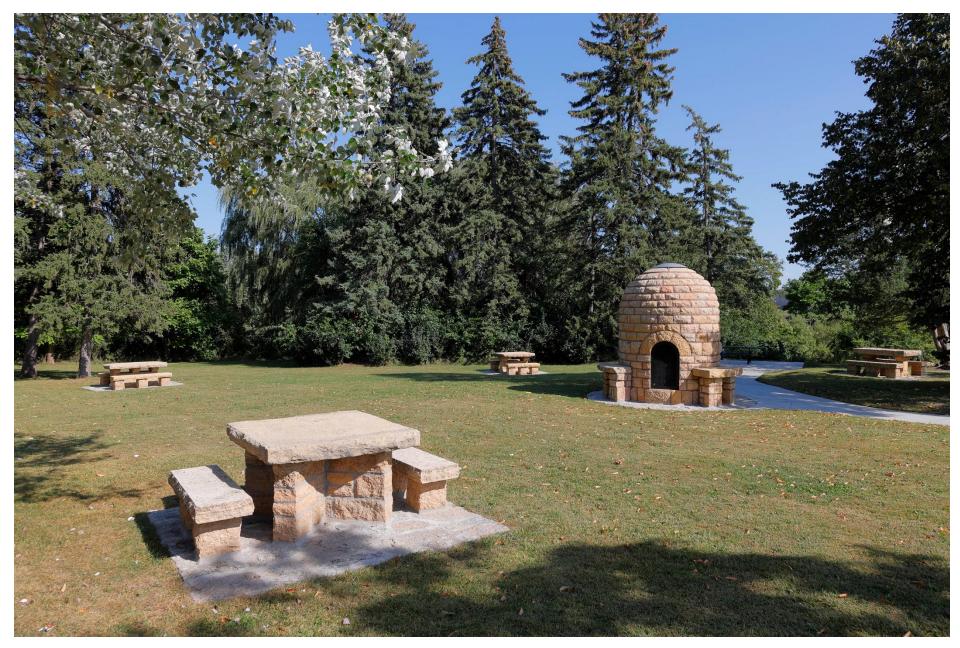

MN\_Hennepin County\_Graeser Roadside Parking Area\_0005 Graeser Park, facing southwest toward W. Broadway Avenue, beehive fireplace and picnic tables.

MN\_Hennepin County\_Graeser Roadside Parking Area\_0006 Graeser Park, facing east toward beehive fireplace and picnic tables.

MN\_Hennepin County\_Graeser Roadside Parking Area\_0007 Graeser Park, facing northeast toward beehive fireplace, overlook and Lakeland Avenue.

MN\_Hennepin County\_Graeser Roadside Parking Area\_0008 8 of 22 Graeser Park, facing northwest at northern edge of rock garden, with beehive fireplace and stone picnic table. Metal picnic table at far right.