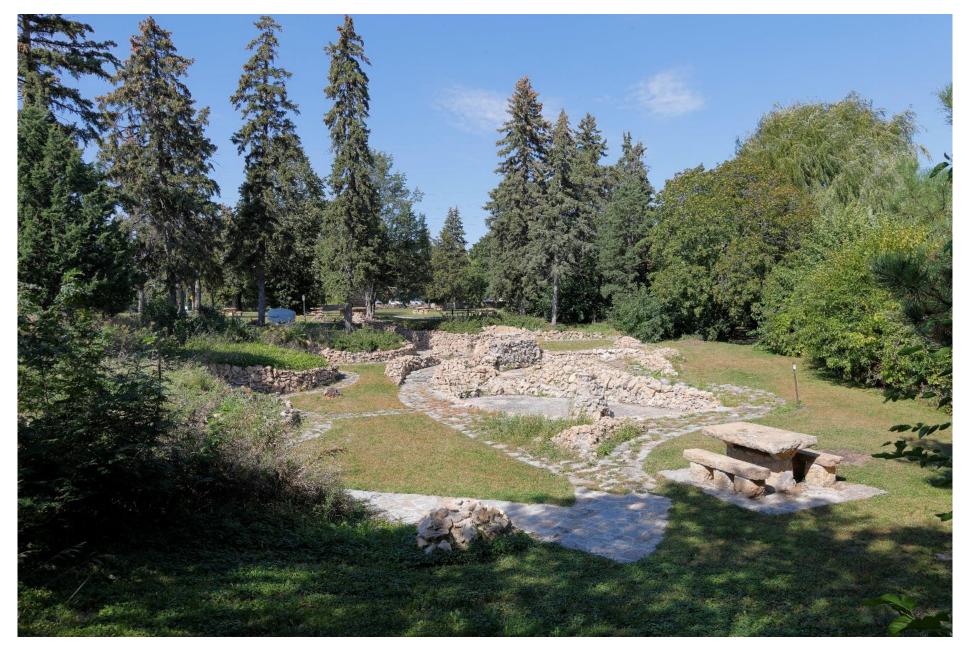

MN\_Hennepin County\_Graeser Roadside Parking Area\_0007 Graeser Park, facing northeast toward beehive fireplace, overlook and Lakeland Avenue.

MN\_Hennepin County\_Graeser Roadside Parking Area\_0008 8 of 22 Graeser Park, facing northwest at northern edge of rock garden, with beehive fireplace and stone picnic table. Metal picnic table at far right.