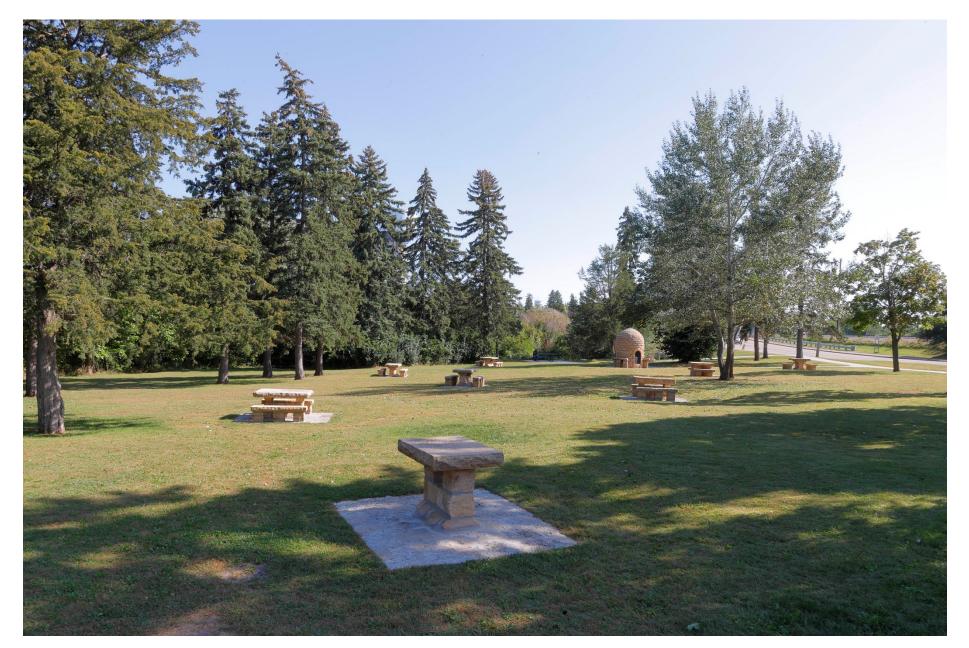

MN\_Hennepin County\_Graeser Roadside Parking Area\_0005 Graeser Park, facing southwest toward W. Broadway Avenue, beehive fireplace and picnic tables.

MN\_Hennepin County\_Graeser Roadside Parking Area\_0006 Graeser Park, facing east toward beehive fireplace and picnic tables.