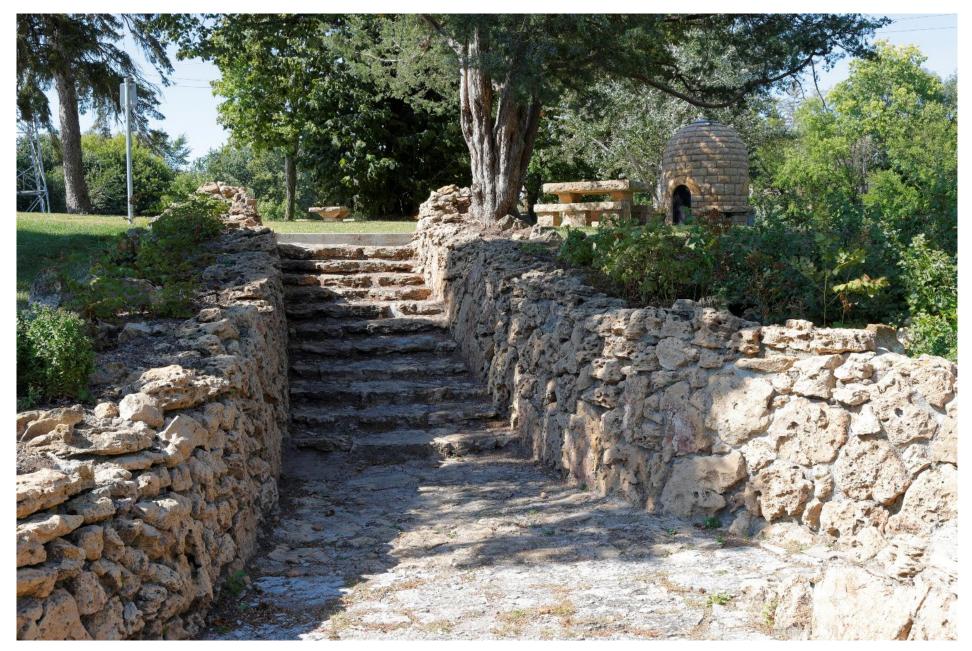

MN\_Hennepin County\_Graeser Roadside Parking Area\_0009 Graeser Park, facing south at head of steps at northern edge of rock garden.

MN\_Hennepin County\_Graeser Roadside Parking Area\_0010 Graeser Park, facing southeast toward TH 100 across rock garden.