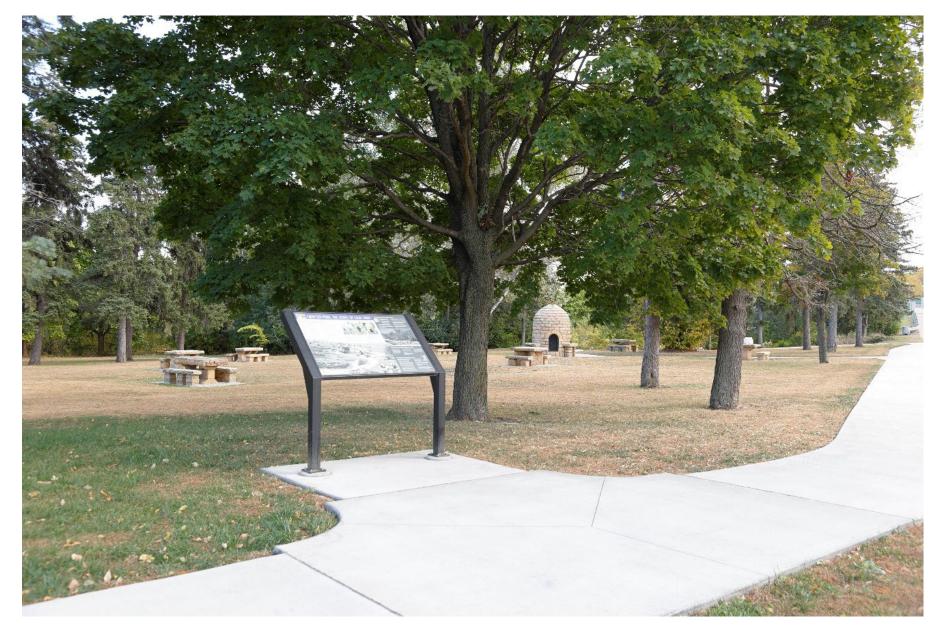

MN\_Hennepin County\_Graeser Roadside Parking Area\_0005 Graeser Park, facing southwest toward W. Broadway Avenue, beehive fireplace and picnic tables.

MN\_Hennepin County\_Graeser Roadside Parking Area\_0006 Graeser Park, facing east toward beehive fireplace and picnic tables.

MN\_Hennepin County\_Graeser Roadside Parking Area\_0007 Graeser Park, facing northeast toward beehive fireplace, overlook and Lakeland Avenue.

MN\_Hennepin County\_Graeser Roadside Parking Area\_0008 8 of 22 Graeser Park, facing northwest at northern edge of rock garden, with beehive fireplace and stone picnic table. Metal picnic table at far right.