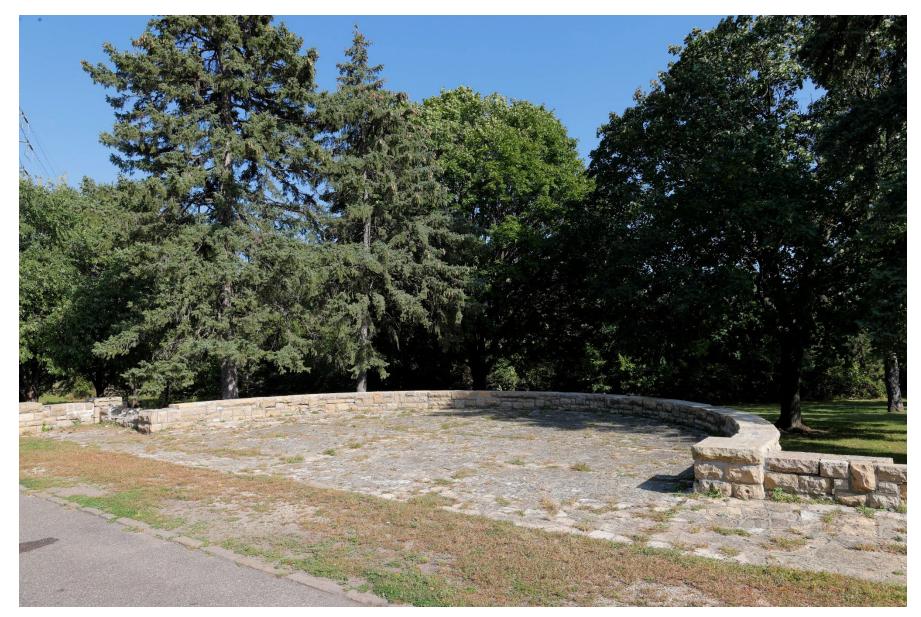

MN\_Hennepin County\_Graeser Roadside Parking Area\_0001 Graeser Park, facing northwest toward overlook and Lakeland Avenue.

MN\_Hennepin County\_Graeser Roadside Parking Area\_0002 Graeser Park, facing southeast across overlook from Lakeland Avenue.

MN\_Hennepin County\_Graeser Roadside Parking Area\_0003 Graeser Park, facing southeast from overlook.

MN\_Hennepin County\_Graeser Roadside Parking Area\_0004 Graeser Park, facing northeast and the soundwall, from Lakeland Avenue. Overlook wall and sandstone curb at right.