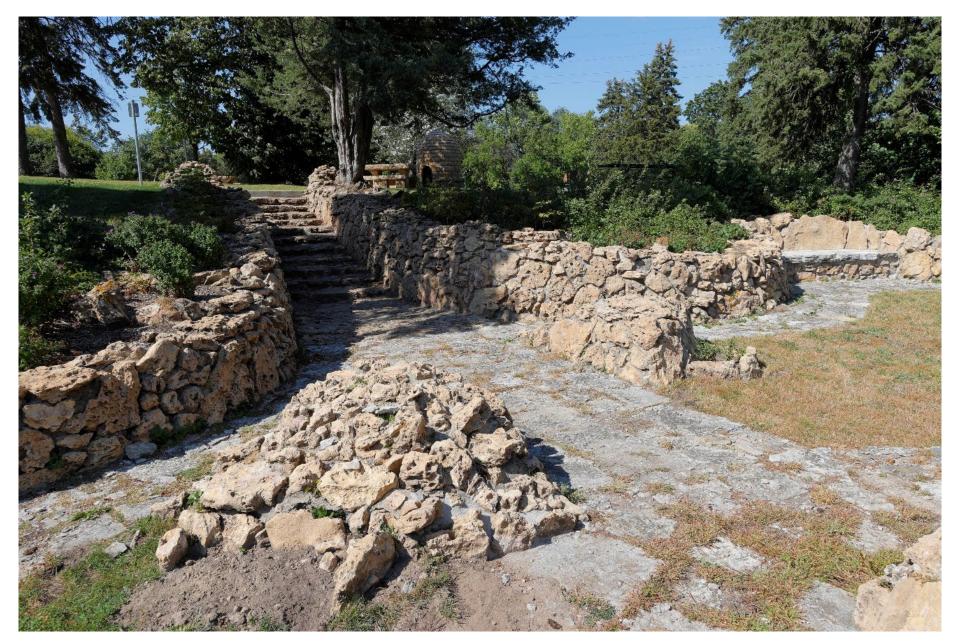

MN\_Hennepin County\_Graeser Roadside Parking Area\_0009 Graeser Park, facing south at head of steps at northern edge of rock garden.

MN\_Hennepin County\_Graeser Roadside Parking Area\_0010 Graeser Park, facing southeast toward TH 100 across rock garden.