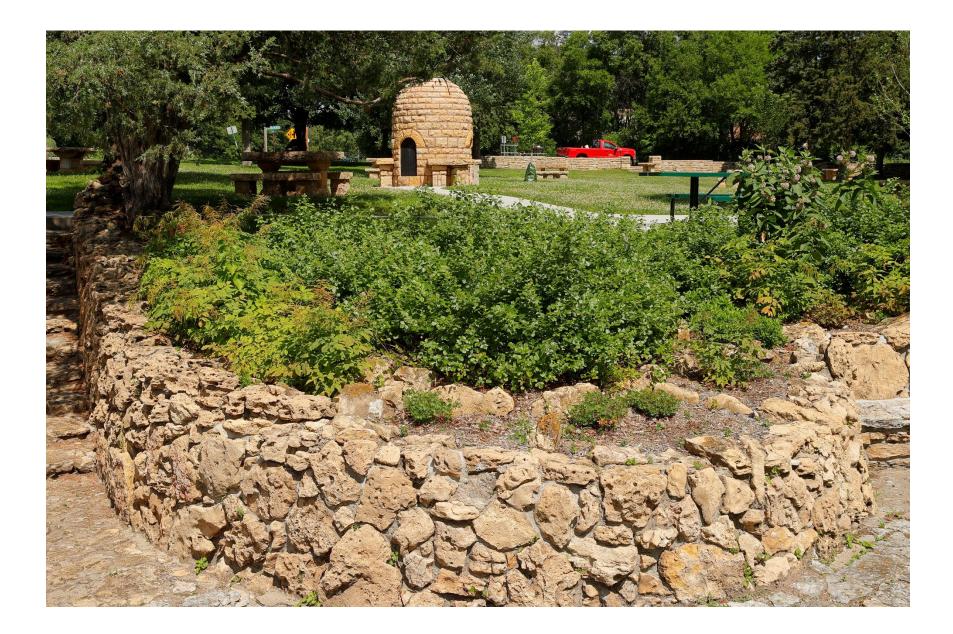

MN\_Hennepin County\_Graeser Roadside Parking Area\_0009 Graeser Park, facing south at head of steps at northern edge of rock garden.

MN\_Hennepin County\_Graeser Roadside Parking Area\_0010 Graeser Park, facing southeast toward TH 100 across rock garden.

MN\_Hennepin County\_Graeser Roadside Parking Area\_0011 Graeser Park, facing northeast across rock garden toward overlook.

MN\_Hennepin County\_Graeser Roadside Parking Area\_0012 Graeser Park, facing east across rock garden from W. Broadway Avenue.