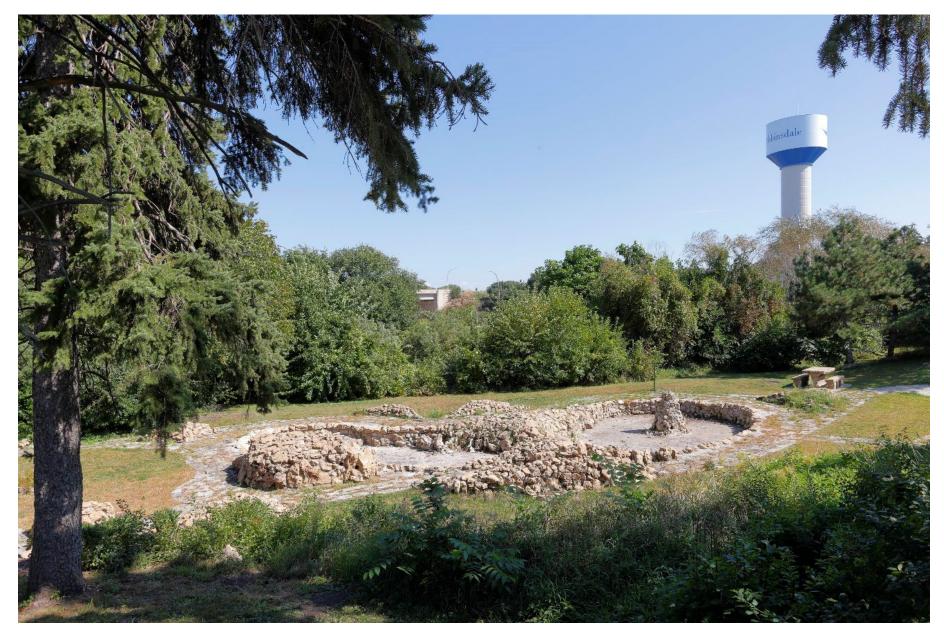

MN\_Hennepin County\_Graeser Roadside Parking Area\_0011 Graeser Park, facing northeast across rock garden toward overlook.

MN\_Hennepin County\_Graeser Roadside Parking Area\_0012 Graeser Park, facing east across rock garden from W. Broadway Avenue.