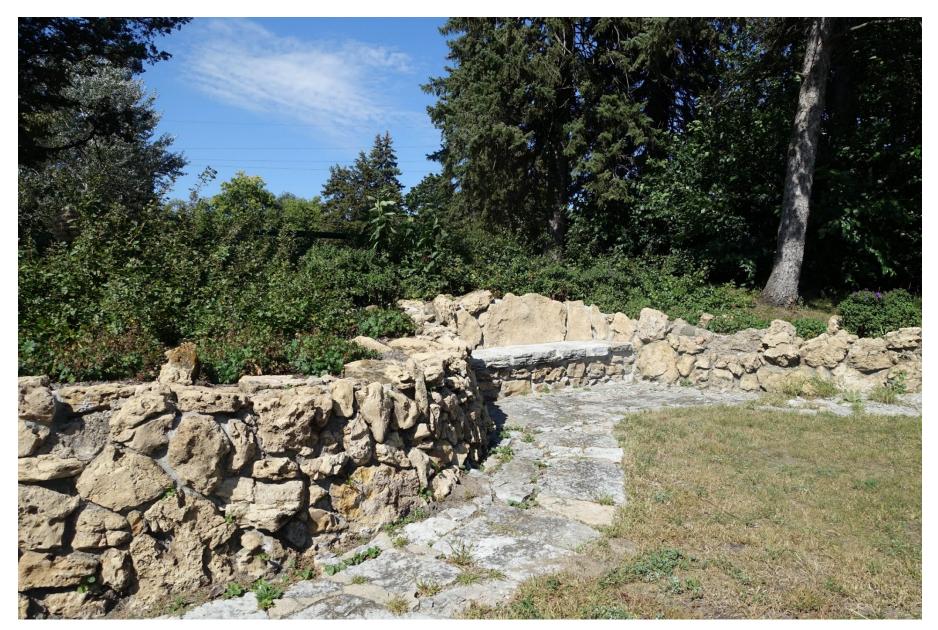

MN\_Hennepin County\_Graeser Roadside Parking Area\_0015 Graeser Park, facing northwest at bench (one of four at rock garden), toward W. Broadway Avenue.

MN\_Hennepin County\_Graeser Roadside Parking Area\_0016 Graeser Park, facing northwest at bench (one of four at rock garden), toward W. Broadway Avenue.