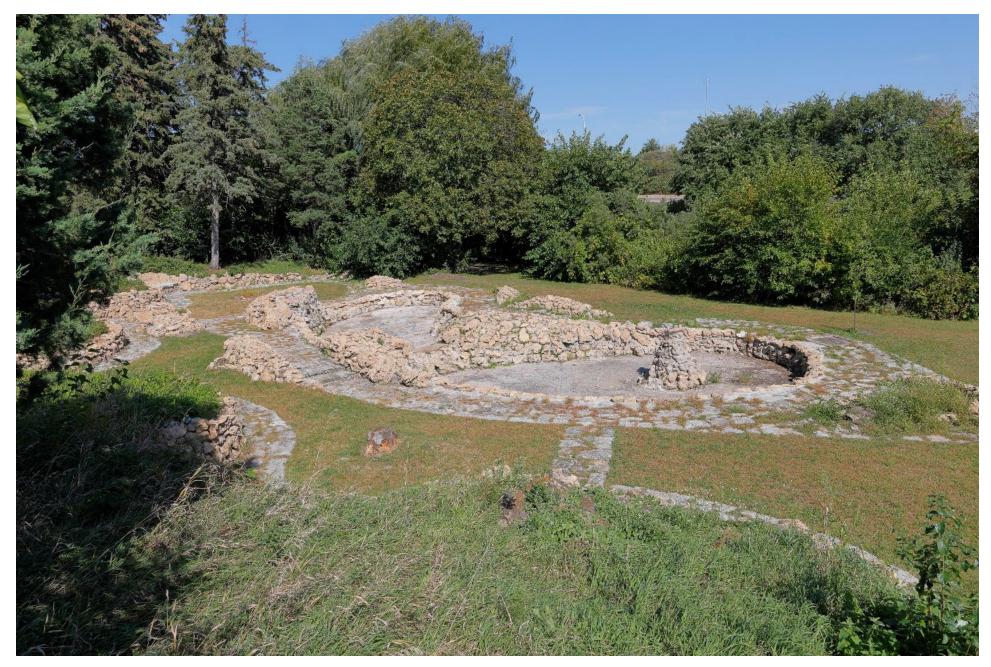

MN\_Hennepin County\_Graeser Roadside Parking Area\_0013 Graeser Park, facing northwest across rock garden toward Lakeland Avenue. Volcano-style fountain mound at center.

MN\_Hennepin County\_Graeser Roadside Parking Area\_0014 Graeser Park, facing northwest to rock garden steps and bench.