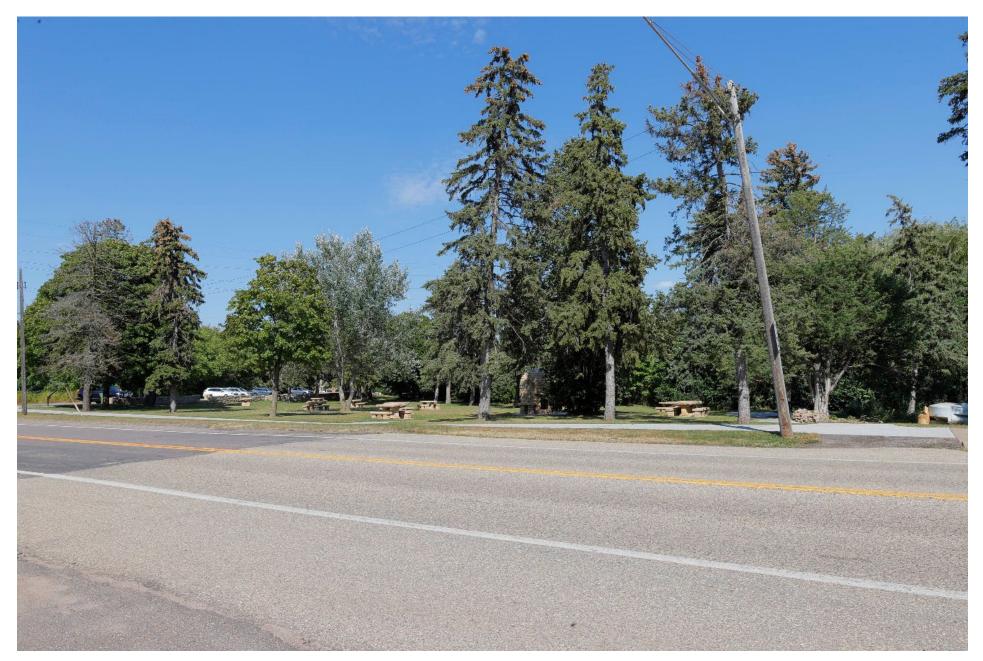

MN\_Hennepin County\_Graeser Roadside Parking Area\_0017

Graeser Park, facing northwest at rock garden stair, toward beehive fireplace and W. Broadway Avenue.

MN\_Hennepin County\_Graeser Roadside Parking Area\_0018 Graeser Park, facing northwest from W. Broadway Avenue toward western park boundary.