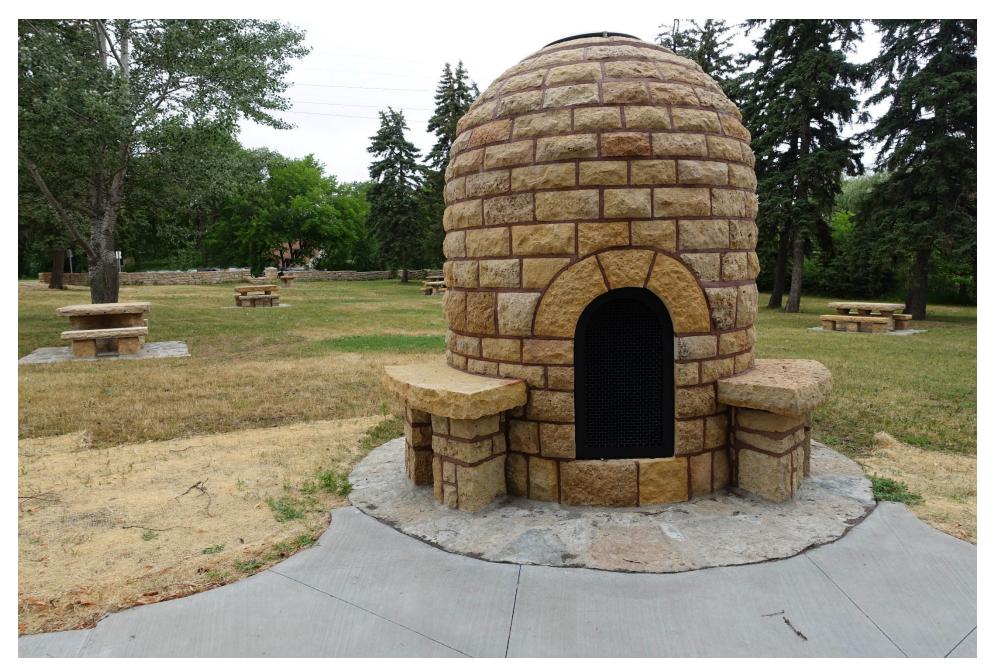

MN\_Hennepin County\_Graeser Roadside Parking Area\_0007 Graeser Park, facing northeast toward beehive fireplace, overlook and Lakeland Avenue.

MN\_Hennepin County\_Graeser Roadside Parking Area\_0008 8 of 22 Graeser Park, facing northwest at northern edge of rock garden, with beehive fireplace and stone picnic table. Metal picnic table at far right.