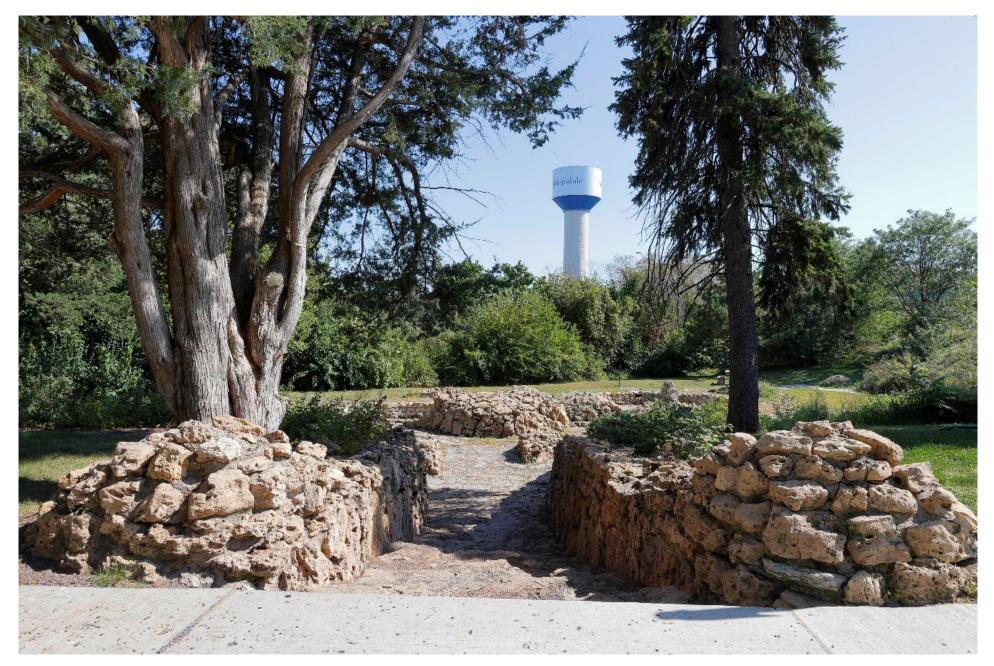

MN\_Hennepin County\_Graeser Roadside Parking Area\_0003 Graeser Park, facing southeast from overlook.

MN\_Hennepin County\_Graeser Roadside Parking Area\_0004 Graeser Park, facing northeast and the soundwall, from Lakeland Avenue. Overlook wall and sandstone curb at right.