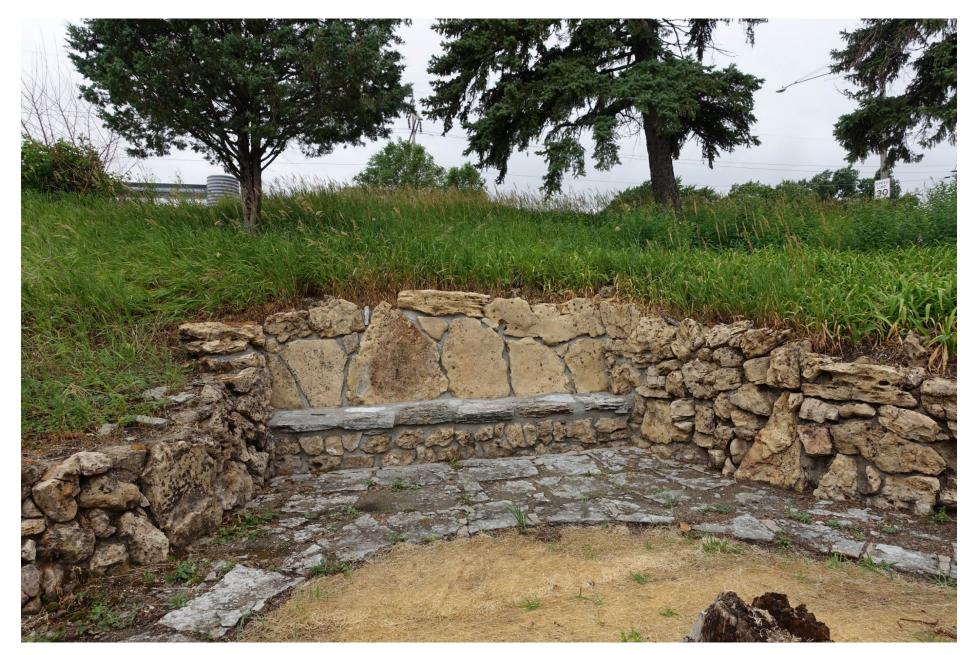

MN\_Hennepin County\_Graeser Roadside Parking Area\_0015 Graeser Park, facing northwest at bench (one of four at rock garden), toward W. Broadway Avenue.

MN\_Hennepin County\_Graeser Roadside Parking Area\_0016 Graeser Park, facing northwest at bench (one of four at rock garden), toward W. Broadway Avenue.