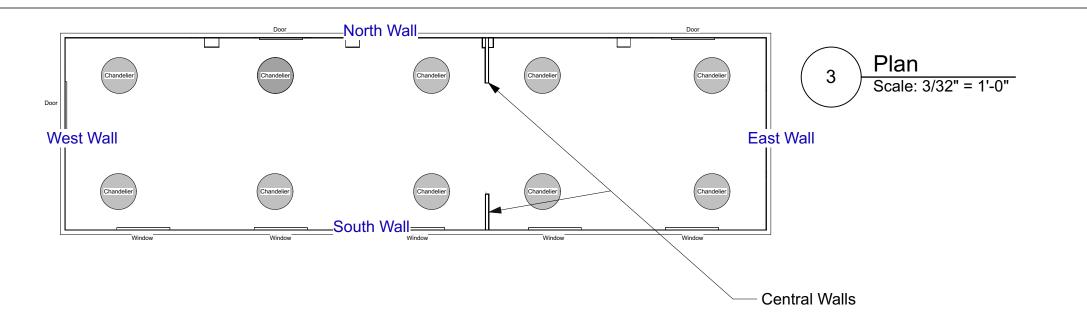

|  | MINNESOTA<br>HISTORICAL<br>SOCIETY |
|--|------------------------------------|
|--|------------------------------------|

10/302023 Capitol Gallery

| Plan                      |                                |                     | 10/3/23      |  |
|---------------------------|--------------------------------|---------------------|--------------|--|
| Scale Drawn:<br>Drawn By: | 3/16" = 1'-0"<br>Jeni O'Malley | Project Specialist: | Lindsey Dyer |  |