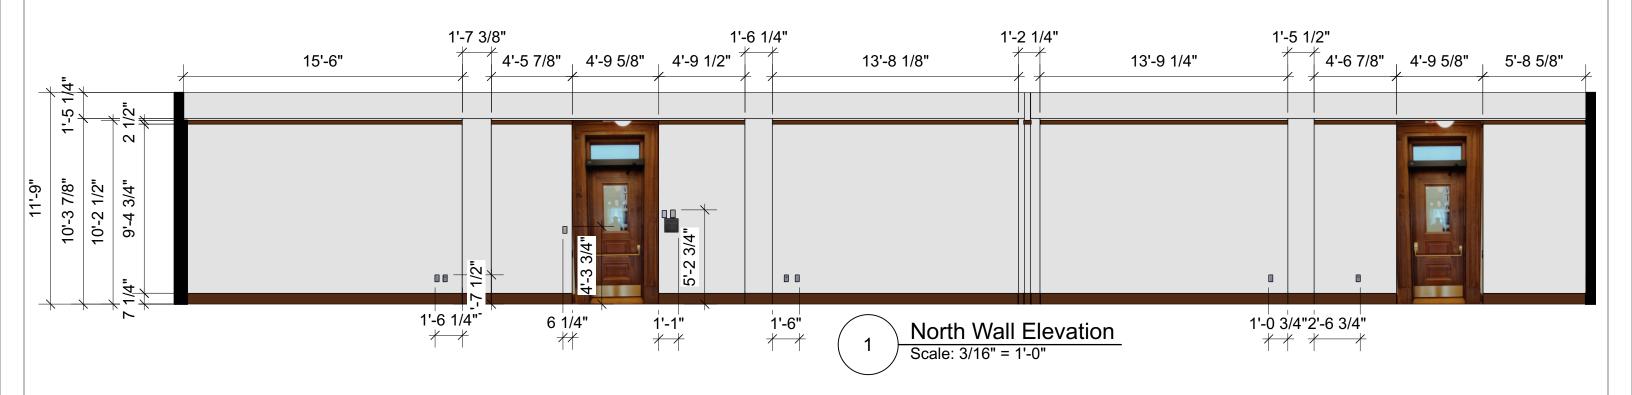

1

10/302023

| North Wall Elevation                        |                                  | 10/3/23 |
|---------------------------------------------|----------------------------------|---------|
| Scale Drawn: 1:1<br>Drawn By: Jeni O'Malley | Project Specialist: Lindsey Dyer |         |