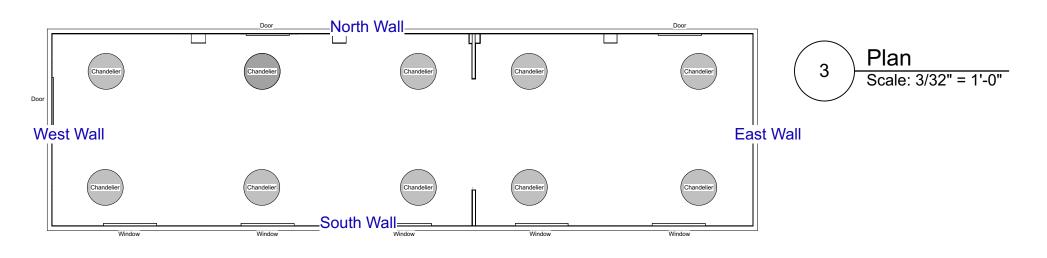

|  | MINNESOTA<br>HISTORICAL<br>SOCIETY |
|--|------------------------------------|
|--|------------------------------------|

10/302023 Capitol Gallery

| Plan                      |                                |                     | 10/3/23      |  |
|---------------------------|--------------------------------|---------------------|--------------|--|
| Scale Drawn:<br>Drawn By: | 3/16" = 1'-0"<br>Jeni O'Malley | Project Specialist: | Lindsey Dyer |  |