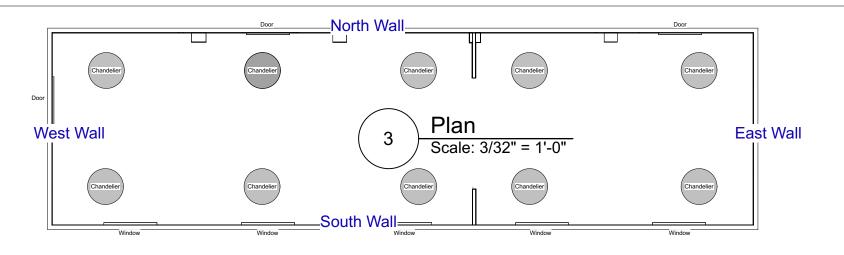

|  | MINNESOTA<br>HISTORICAL<br>SOCIETY |
|--|------------------------------------|
|--|------------------------------------|

10/302023 Capitol Gallery

| Plan                      |                                |                     | 10/3/23      |  |
|---------------------------|--------------------------------|---------------------|--------------|--|
| Scale Drawn:<br>Drawn By: | 3/16" = 1'-0"<br>Jeni O'Malley | Project Specialist: | Lindsey Dyer |  |