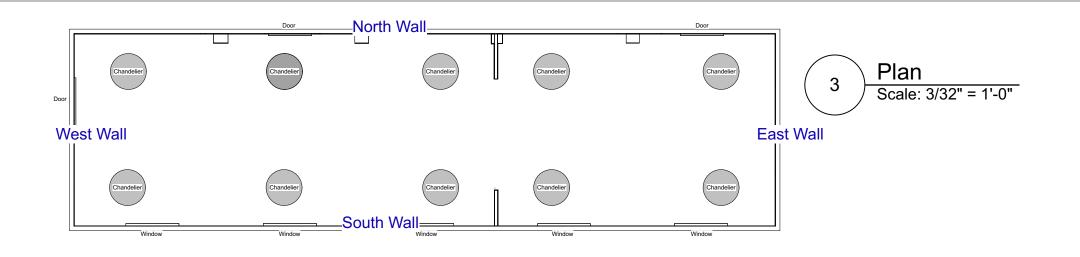

|  | MINNESOTA<br>HISTORICAL<br>SOCIETY |
|--|------------------------------------|
|--|------------------------------------|

10/302023 Capitol Gallery

| Plan                      |                                |                     | 10/3/23      |  |
|---------------------------|--------------------------------|---------------------|--------------|--|
| Scale Drawn:<br>Drawn By: | 3/16" = 1'-0"<br>Jeni O'Malley | Project Specialist: | Lindsey Dyer |  |