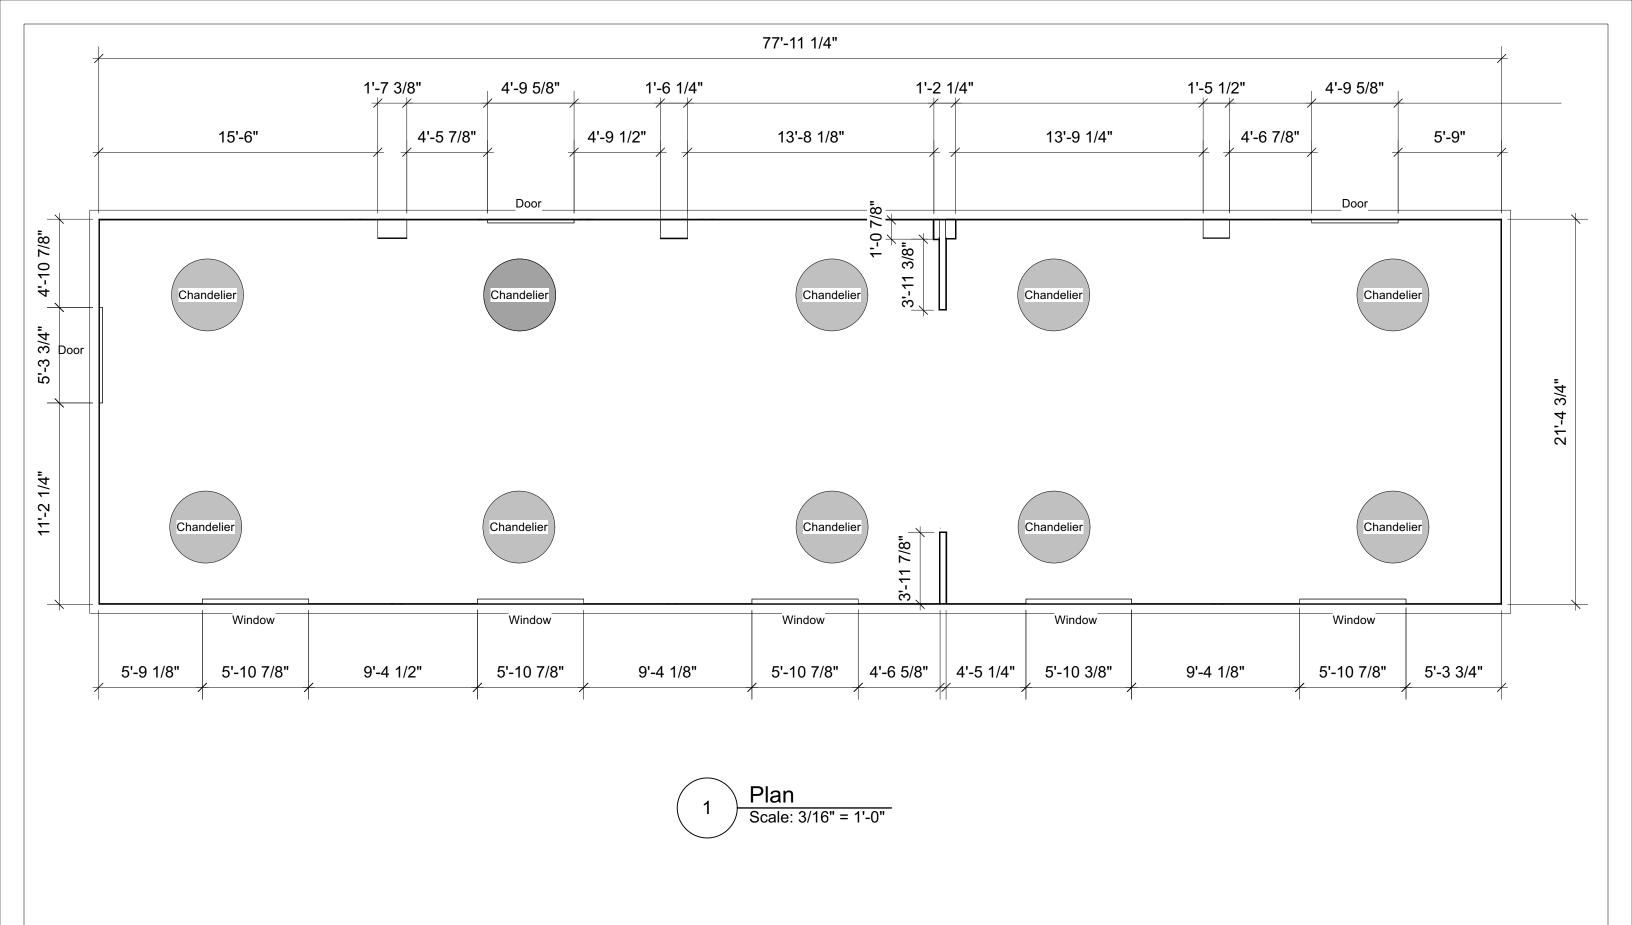

|  | MINNESOTA<br>HISTORICAL<br>SOCIETY |
|--|------------------------------------|
|--|------------------------------------|

10/302023 Capitol Gallery

| Plan                      |                                |                     | 10/3/23      |  |
|---------------------------|--------------------------------|---------------------|--------------|--|
| Scale Drawn:<br>Drawn By: | 3/16" = 1'-0"<br>Jeni O'Malley | Project Specialist: | Lindsey Dyer |  |