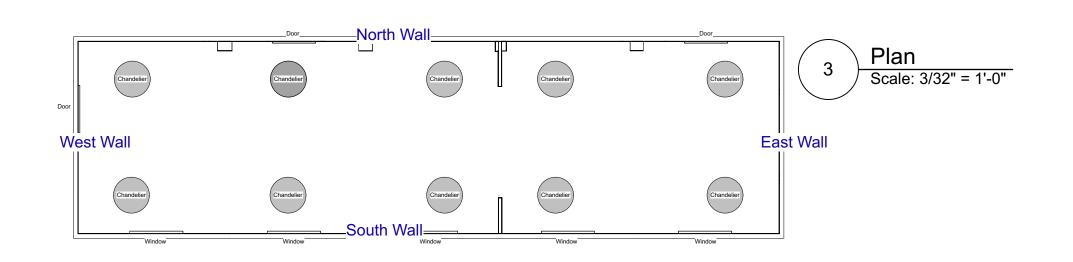

|  | MINNESOTA<br>HISTORICAL<br>SOCIETY |
|--|------------------------------------|
|--|------------------------------------|

10/302023 Capitol Gallery

| Plan                      |                                |                     | 10/3/23      |  |
|---------------------------|--------------------------------|---------------------|--------------|--|
| Scale Drawn:<br>Drawn By: | 3/16" = 1'-0"<br>Jeni O'Malley | Project Specialist: | Lindsey Dyer |  |